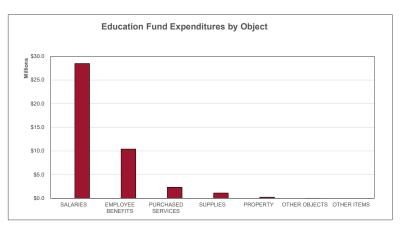

### **Education Fund | Financial Forecast**

| Add: Anticipated Revenues / Expens                                          |                                                                                 | \$400,000<br>\$0<br>\$93,026,463<br>\$0<br>\$0<br><b>\$93,426,463</b>                                                                                                                                                         | \$350,000<br>\$0<br>\$2,664,236<br>\$0<br>\$0<br>\$3,014,236                                                                                                                                                                                                                                                                                                                                                        | % of Budget  133.51%  49.71%  50.07%                                                                                                                                                                                                                                                                                                                                                                                                |
|-----------------------------------------------------------------------------|---------------------------------------------------------------------------------|-------------------------------------------------------------------------------------------------------------------------------------------------------------------------------------------------------------------------------|---------------------------------------------------------------------------------------------------------------------------------------------------------------------------------------------------------------------------------------------------------------------------------------------------------------------------------------------------------------------------------------------------------------------|-------------------------------------------------------------------------------------------------------------------------------------------------------------------------------------------------------------------------------------------------------------------------------------------------------------------------------------------------------------------------------------------------------------------------------------|
| \$155 \$215,945 \$0 \$0 \$0 \$0 \$0 \$0 \$0 \$0 \$0 \$0 \$0 \$0 \$0         | \$750,000<br>\$0<br>\$95,690,699<br>\$0<br>\$96,440,699                         | \$400,000<br>\$0<br>\$93,026,463<br>\$0<br>\$0<br><b>\$93,426,463</b>                                                                                                                                                         | \$350,000<br>\$0<br>\$2,664,236<br>\$0<br>\$0<br>\$3,014,236                                                                                                                                                                                                                                                                                                                                                        | 133.51%<br>49.71%<br><b>50.07%</b><br>46.62%                                                                                                                                                                                                                                                                                                                                                                                        |
| \$0 \$0<br>710 \$49,442,989<br>\$0 \$0<br>\$0 \$0<br><b>65 \$49,658,934</b> | \$95,690,699<br>\$0<br>\$0<br>\$96,440,699                                      | \$0<br>\$93,026,463<br>\$0<br>\$0<br>\$93,426,463                                                                                                                                                                             | \$0<br>\$2,664,236<br>\$0<br>\$0<br>\$3,014,236                                                                                                                                                                                                                                                                                                                                                                     | 49.71%<br>50.07%<br>46.62%                                                                                                                                                                                                                                                                                                                                                                                                          |
| 110 \$49,442,989<br>\$0 \$0<br>\$0 \$0<br>65 \$49,658,934                   | \$95,690,699<br>\$0<br>\$0<br>\$96,440,699<br>\$56,119,136                      | \$93,026,463<br>\$0<br>\$0<br>\$93,426,463<br>\$61,117,936                                                                                                                                                                    | \$2,664,236<br>\$0<br>\$0<br>\$3,014,236<br>\$4,998,800                                                                                                                                                                                                                                                                                                                                                             | <b>50.07%</b> 46.62%                                                                                                                                                                                                                                                                                                                                                                                                                |
| \$0 \$0<br>\$0 \$0<br><b>765 \$49,656,934</b>                               | \$0<br>\$0<br>\$96,440,699<br>\$56,119,136                                      | \$0<br>\$0<br><b>\$93,426,463</b><br>\$61,117,936                                                                                                                                                                             | \$0<br>\$0<br>\$3,014,236<br>\$4,998,800                                                                                                                                                                                                                                                                                                                                                                            | <b>50.07%</b> 46.62%                                                                                                                                                                                                                                                                                                                                                                                                                |
| \$0 \$0<br><b>765 \$49,658,934</b><br>194 <b>\$27,628,942</b>               | \$96,440,699<br>\$96,419,136                                                    | \$0<br>\$93,426,463<br>\$61,117,936                                                                                                                                                                                           | \$0<br>\$3,014,236<br>\$4,998,800                                                                                                                                                                                                                                                                                                                                                                                   | 46.62%                                                                                                                                                                                                                                                                                                                                                                                                                              |
| <b>\$49,658,934</b><br>194 \$27,628,942                                     | \$96,440,699<br>\$56,119,136                                                    | \$93,426,463<br>\$61,117,936                                                                                                                                                                                                  | \$3,014,236<br>\$4,998,800                                                                                                                                                                                                                                                                                                                                                                                          | 46.62%                                                                                                                                                                                                                                                                                                                                                                                                                              |
| 194 \$27,628,942                                                            | \$56,119,136                                                                    | \$61,117,936                                                                                                                                                                                                                  | \$4,998,800                                                                                                                                                                                                                                                                                                                                                                                                         | 46.62%                                                                                                                                                                                                                                                                                                                                                                                                                              |
|                                                                             |                                                                                 |                                                                                                                                                                                                                               |                                                                                                                                                                                                                                                                                                                                                                                                                     |                                                                                                                                                                                                                                                                                                                                                                                                                                     |
|                                                                             |                                                                                 |                                                                                                                                                                                                                               |                                                                                                                                                                                                                                                                                                                                                                                                                     |                                                                                                                                                                                                                                                                                                                                                                                                                                     |
|                                                                             |                                                                                 |                                                                                                                                                                                                                               |                                                                                                                                                                                                                                                                                                                                                                                                                     |                                                                                                                                                                                                                                                                                                                                                                                                                                     |
| 102 \$10,815,109                                                            | ¢21 228 211                                                                     |                                                                                                                                                                                                                               |                                                                                                                                                                                                                                                                                                                                                                                                                     |                                                                                                                                                                                                                                                                                                                                                                                                                                     |
|                                                                             | ΨΖ1,ΖΖ0,Ζ11                                                                     | \$23,100,497                                                                                                                                                                                                                  | \$1,872,286                                                                                                                                                                                                                                                                                                                                                                                                         | 45.08%                                                                                                                                                                                                                                                                                                                                                                                                                              |
| 294 \$415,706                                                               | \$2,750,000                                                                     | \$11,911,738                                                                                                                                                                                                                  | \$9,161,738                                                                                                                                                                                                                                                                                                                                                                                                         | 19.60%                                                                                                                                                                                                                                                                                                                                                                                                                              |
| \$1,625,328                                                                 | \$2,750,000                                                                     | \$3,702,753                                                                                                                                                                                                                   | \$952,753                                                                                                                                                                                                                                                                                                                                                                                                           | 30.37%                                                                                                                                                                                                                                                                                                                                                                                                                              |
| 94 \$344,532                                                                | \$590,626                                                                       | \$263,998                                                                                                                                                                                                                     | (\$326,628)                                                                                                                                                                                                                                                                                                                                                                                                         | 93.22%                                                                                                                                                                                                                                                                                                                                                                                                                              |
| 195 \$44,805                                                                | \$50,000                                                                        | \$115,518                                                                                                                                                                                                                     | \$65,518                                                                                                                                                                                                                                                                                                                                                                                                            | 4.50%                                                                                                                                                                                                                                                                                                                                                                                                                               |
| \$0 \$0                                                                     | \$0                                                                             | \$0                                                                                                                                                                                                                           | \$0                                                                                                                                                                                                                                                                                                                                                                                                                 |                                                                                                                                                                                                                                                                                                                                                                                                                                     |
| 202 \$6,322,812                                                             | \$12,381,014                                                                    | \$11,078,611                                                                                                                                                                                                                  | (\$1,302,403)                                                                                                                                                                                                                                                                                                                                                                                                       | 54.68%                                                                                                                                                                                                                                                                                                                                                                                                                              |
| 754 \$47,197,233                                                            | \$95,868,987                                                                    | \$111,291,051                                                                                                                                                                                                                 | \$15,422,064                                                                                                                                                                                                                                                                                                                                                                                                        | 43.73%                                                                                                                                                                                                                                                                                                                                                                                                                              |
| 989) \$2.461.701                                                            | \$571.712                                                                       | (\$17.864.588)                                                                                                                                                                                                                | \$18.436.300                                                                                                                                                                                                                                                                                                                                                                                                        |                                                                                                                                                                                                                                                                                                                                                                                                                                     |
|                                                                             | 094 \$344,532<br>195 \$44,805<br>\$0 \$0<br>202 \$6,322,812<br>754 \$47,197,233 | 094     \$344,532     \$590,626       195     \$44,805     \$50,000       \$0     \$0     \$0       202     \$6,322,812     \$12,381,014       754     \$47,197,233     \$95,868,987       989)     \$2,461,701     \$571,712 | 094         \$344,532         \$590,626         \$263,998           195         \$44,805         \$50,000         \$115,518           \$0         \$0         \$0         \$0           202         \$6,322,812         \$12,381,014         \$11,078,611           754         \$47,197,233         \$95,868,987         \$111,291,051           989)         \$2,461,701         \$571,712         (\$17,864,588) | 094         \$344,532         \$590,626         \$263,998         (\$326,628)           195         \$44,805         \$50,000         \$115,518         \$65,518           \$0         \$0         \$0         \$0         \$0           202         \$6,322,812         \$12,381,014         \$11,078,611         (\$1,302,403)           754         \$47,197,233         \$95,868,987         \$111,291,051         \$15,422,064 |