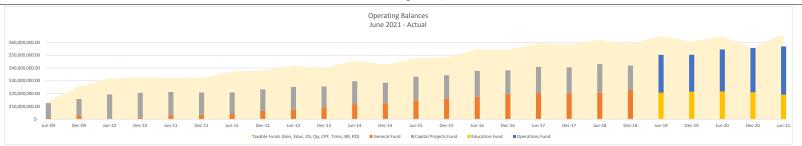

| Education   | Food Service | Debt Service Fund | Self-Insurance<br>Fund | Operations | Rainy Day Fund |
|-------------|--------------|-------------------|------------------------|------------|----------------|
| 534,055     | 272,844      | 11,903,612        | 7,334,880              | 14,384,250 | 0              |
| 0           | 0            | 0                 | 0                      | 0          | 0              |
| 46,247,710  | 2,840,635    | 0                 | 0                      | 0          | 0              |
| 0           | 0            | 0                 | 0                      | 0          | 0              |
| 0           | 0            | 0                 | 0                      | 0          | 0              |
| 0           | 0            | 0                 | 0                      | 6,058,202  | 0              |
| 46,781,765  | 3,113,479    | 11,903,612        | 7,334,880              | 20,442,452 | 0              |
|             |              |                   |                        |            |                |
| 28,490,194  | 772,178      | 0                 | 0                      | 5,563,036  | 0              |
| 10,413,102  | 358,721      | 0                 | 0                      | 2,285,224  | 0              |
| 2,334,294   | 60,645       | 0                 | 0                      | 2,651,554  | 0              |
| 1,124,672   | 850,342      | 125,525           | 0                      | 2,531,461  | 0              |
| 246,094     | 2,994        | 0                 | 0                      | 4,286,723  | 0              |
| 5,195       | 22,148       | 0                 | 0                      | 38,166     | 0              |
| 0           | 0            | 11,213,749        | 7,041,955              | 0          | 0              |
| 6,058,202   | 0            | 0                 | 0                      | 0          | 0              |
| 48,671,754  | 2,067,028    | 11,339,274        | 7,041,955              | 17,356,164 | 0              |
| (1,889,989) | 1,046,451    | 564,339           | 292,926                | 3,086,288  | 0              |
| 21,038,124  | 2,188,435    | 3,788,927         | 5,600,673              | 34,619,111 | 5,799,878      |
| 19,148,135  | 3,234,886    | 4,353,266         | 5,893,598              | 37,705,398 | 5,799,878      |