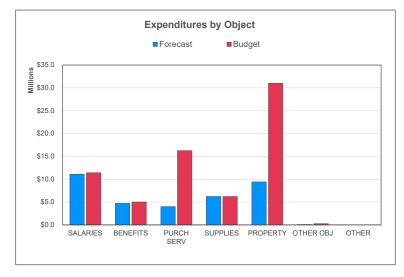

| Federal Other Financing Sources/Income Items         \$2,341,664         \$6,430,739         174.6           Transfers In         \$192,078         \$92,973         (51.6)           \$5,000,000         \$0         (100.0)                                                                                                                                                                                                                                         |      |
|-----------------------------------------------------------------------------------------------------------------------------------------------------------------------------------------------------------------------------------------------------------------------------------------------------------------------------------------------------------------------------------------------------------------------------------------------------------------------|------|
| REVENUES           Local         \$32,664,401         \$36,084,554         10.4           Intermediate         \$469         \$581         24.0           State         \$46,181,055         \$46,698,893         1.1           Federal         \$2,341,664         \$6,430,739         174.6           Other Financing Sources/Income Items         \$192,078         \$92,973         (51.6)           Transfers In         \$5,000,000         \$0         (100.0) |      |
| Local Intermediate         \$32,664,401         \$36,084,554         10.4           State         \$469         \$581         24.0           State         \$46,181,055         \$46,698,893         1.1           Federal         \$2,341,664         \$6,430,739         174.6           Other Financing Sources/Income Items         \$192,078         \$92,973         (51.6)           Transfers In         \$5,000,000         \$0         (100.0)              |      |
| Intermediate   \$469                                                                                                                                                                                                                                                                                                                                                                                                                                                  | 7%   |
| State         \$46,181,055         \$46,698,893         1.1           Federal         \$2,341,664         \$6,430,739         174.6           Other Financing Sources/Income Items         \$192,078         \$92,973         (51.6)           Transfers In         \$5,000,000         \$0         (100.0)                                                                                                                                                           |      |
| Federal Other Financing Sources/Income Items         \$2,341,664         \$6,430,739         174.6           Transfers In         \$192,078         \$92,973         (51.6)           \$5,000,000         \$0         (100.0)                                                                                                                                                                                                                                         | 2%   |
| Other Financing Sources/Income Items         \$192,078         \$92,973         (51.60           Transfers In         \$5,000,000         \$0         (100.00                                                                                                                                                                                                                                                                                                         |      |
| Transfers In \$5,000,000 \$0 (100.0)                                                                                                                                                                                                                                                                                                                                                                                                                                  |      |
| Transfer III                                                                                                                                                                                                                                                                                                                                                                                                                                                          | ,    |
| TOTAL REVENUE \$86,379,667 \$89,307,740 3.3                                                                                                                                                                                                                                                                                                                                                                                                                           | 39%  |
| TOTAL NETEROL                                                                                                                                                                                                                                                                                                                                                                                                                                                         | 0 70 |
| EXPENDITURES                                                                                                                                                                                                                                                                                                                                                                                                                                                          |      |
| Salaries \$34,403,463 \$38,283,873 11.2                                                                                                                                                                                                                                                                                                                                                                                                                               | 18%  |
| Employee Benefits \$12,763,463 \$13,647,783 6.9                                                                                                                                                                                                                                                                                                                                                                                                                       | 93%  |
| Purchased Services \$6,291,032 \$5,624,124 (10.6)                                                                                                                                                                                                                                                                                                                                                                                                                     | )%)  |
| Supplies \$4,496,369 \$5,620,210 24.9                                                                                                                                                                                                                                                                                                                                                                                                                                 | 9%   |
| Property \$10,334,847 \$18,294,600 77.0                                                                                                                                                                                                                                                                                                                                                                                                                               | 2%   |
| Other Objects \$10,746,883 \$11,323,854 5.3                                                                                                                                                                                                                                                                                                                                                                                                                           | 37%  |
| Other Items \$5,436,860 \$7,022,367 29.1                                                                                                                                                                                                                                                                                                                                                                                                                              | 6%   |
| Transfers Out \$0 \$0                                                                                                                                                                                                                                                                                                                                                                                                                                                 |      |
| TOTAL EXPENDITURES \$84,472,918 \$99,816,812 18.1                                                                                                                                                                                                                                                                                                                                                                                                                     | 6%   |
|                                                                                                                                                                                                                                                                                                                                                                                                                                                                       |      |
| SURPLUS / (DEFICIT) 1,906,750 (10,509,072) (651.1)                                                                                                                                                                                                                                                                                                                                                                                                                    | 5%)  |
|                                                                                                                                                                                                                                                                                                                                                                                                                                                                       |      |
| FUND BALANCE                                                                                                                                                                                                                                                                                                                                                                                                                                                          |      |
| Boginning of Fortion                                                                                                                                                                                                                                                                                                                                                                                                                                                  | 34%  |
| End of Period \$121,383,333 \$118,935,536 (2.0)                                                                                                                                                                                                                                                                                                                                                                                                                       | 2%)  |