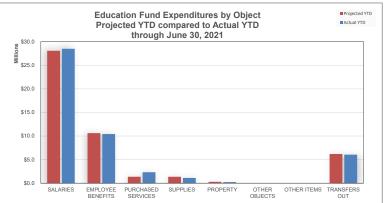

### **Education Fund | Financial Forecast**

| Add: Anticipated Revenues / Expens                                          |                                                                                 | \$400,000<br>\$0<br>\$93,026,463<br>\$0<br>\$0<br><b>\$93,426,463</b>                                                                                                                                                         | \$350,000<br>\$0<br>\$2,664,236<br>\$0<br>\$0<br>\$3,014,236                                                                                                                                                                                                                                                                                                                                                        | % of Budget  133.51%  49.71%  50.07%                                                                                                                                                                                                                                                                                                                                                                                                |
|-----------------------------------------------------------------------------|---------------------------------------------------------------------------------|-------------------------------------------------------------------------------------------------------------------------------------------------------------------------------------------------------------------------------|---------------------------------------------------------------------------------------------------------------------------------------------------------------------------------------------------------------------------------------------------------------------------------------------------------------------------------------------------------------------------------------------------------------------|-------------------------------------------------------------------------------------------------------------------------------------------------------------------------------------------------------------------------------------------------------------------------------------------------------------------------------------------------------------------------------------------------------------------------------------|
| \$155 \$215,945 \$0 \$0 \$0 \$0 \$0 \$0 \$0 \$0 \$0 \$0 \$0 \$0 \$0         | \$750,000<br>\$0<br>\$95,690,699<br>\$0<br>\$96,440,699                         | \$400,000<br>\$0<br>\$93,026,463<br>\$0<br>\$0<br><b>\$93,426,463</b>                                                                                                                                                         | \$350,000<br>\$0<br>\$2,664,236<br>\$0<br>\$0<br>\$3,014,236                                                                                                                                                                                                                                                                                                                                                        | 133.51%<br>49.71%<br><b>50.07%</b><br>46.62%                                                                                                                                                                                                                                                                                                                                                                                        |
| \$0 \$0<br>710 \$49,442,989<br>\$0 \$0<br>\$0 \$0<br><b>65 \$49,658,934</b> | \$95,690,699<br>\$0<br>\$0<br>\$96,440,699                                      | \$0<br>\$93,026,463<br>\$0<br>\$0<br>\$93,426,463                                                                                                                                                                             | \$0<br>\$2,664,236<br>\$0<br>\$0<br>\$3,014,236                                                                                                                                                                                                                                                                                                                                                                     | 49.71%<br>50.07%<br>46.62%                                                                                                                                                                                                                                                                                                                                                                                                          |
| 110 \$49,442,989<br>\$0 \$0<br>\$0 \$0<br>65 \$49,658,934                   | \$95,690,699<br>\$0<br>\$0<br>\$96,440,699<br>\$56,119,136                      | \$93,026,463<br>\$0<br>\$0<br>\$93,426,463<br>\$61,117,936                                                                                                                                                                    | \$2,664,236<br>\$0<br>\$0<br>\$3,014,236<br>\$4,998,800                                                                                                                                                                                                                                                                                                                                                             | <b>50.07%</b> 46.62%                                                                                                                                                                                                                                                                                                                                                                                                                |
| \$0 \$0<br>\$0 \$0<br><b>765 \$49,656,934</b>                               | \$0<br>\$0<br>\$96,440,699<br>\$56,119,136                                      | \$0<br>\$0<br><b>\$93,426,463</b><br>\$61,117,936                                                                                                                                                                             | \$0<br>\$0<br>\$3,014,236<br>\$4,998,800                                                                                                                                                                                                                                                                                                                                                                            | <b>50.07%</b> 46.62%                                                                                                                                                                                                                                                                                                                                                                                                                |
| \$0 \$0<br><b>765 \$49,658,934</b><br>194 <b>\$27,628,942</b>               | \$96,440,699<br>\$96,419,136                                                    | \$0<br>\$93,426,463<br>\$61,117,936                                                                                                                                                                                           | \$0<br>\$3,014,236<br>\$4,998,800                                                                                                                                                                                                                                                                                                                                                                                   | 46.62%                                                                                                                                                                                                                                                                                                                                                                                                                              |
| <b>\$49,658,934</b><br>194 \$27,628,942                                     | \$96,440,699<br>\$56,119,136                                                    | \$93,426,463<br>\$61,117,936                                                                                                                                                                                                  | \$3,014,236<br>\$4,998,800                                                                                                                                                                                                                                                                                                                                                                                          | 46.62%                                                                                                                                                                                                                                                                                                                                                                                                                              |
| 194 \$27,628,942                                                            | \$56,119,136                                                                    | \$61,117,936                                                                                                                                                                                                                  | \$4,998,800                                                                                                                                                                                                                                                                                                                                                                                                         | 46.62%                                                                                                                                                                                                                                                                                                                                                                                                                              |
|                                                                             |                                                                                 |                                                                                                                                                                                                                               |                                                                                                                                                                                                                                                                                                                                                                                                                     |                                                                                                                                                                                                                                                                                                                                                                                                                                     |
|                                                                             |                                                                                 |                                                                                                                                                                                                                               |                                                                                                                                                                                                                                                                                                                                                                                                                     |                                                                                                                                                                                                                                                                                                                                                                                                                                     |
|                                                                             |                                                                                 |                                                                                                                                                                                                                               |                                                                                                                                                                                                                                                                                                                                                                                                                     |                                                                                                                                                                                                                                                                                                                                                                                                                                     |
| 102 \$10,815,109                                                            | ¢21 228 211                                                                     |                                                                                                                                                                                                                               |                                                                                                                                                                                                                                                                                                                                                                                                                     |                                                                                                                                                                                                                                                                                                                                                                                                                                     |
|                                                                             | ΨΖ1,ΖΖ0,Ζ11                                                                     | \$23,100,497                                                                                                                                                                                                                  | \$1,872,286                                                                                                                                                                                                                                                                                                                                                                                                         | 45.08%                                                                                                                                                                                                                                                                                                                                                                                                                              |
| 294 \$415,706                                                               | \$2,750,000                                                                     | \$11,911,738                                                                                                                                                                                                                  | \$9,161,738                                                                                                                                                                                                                                                                                                                                                                                                         | 19.60%                                                                                                                                                                                                                                                                                                                                                                                                                              |
| \$1,625,328                                                                 | \$2,750,000                                                                     | \$3,702,753                                                                                                                                                                                                                   | \$952,753                                                                                                                                                                                                                                                                                                                                                                                                           | 30.37%                                                                                                                                                                                                                                                                                                                                                                                                                              |
| 94 \$344,532                                                                | \$590,626                                                                       | \$263,998                                                                                                                                                                                                                     | (\$326,628)                                                                                                                                                                                                                                                                                                                                                                                                         | 93.22%                                                                                                                                                                                                                                                                                                                                                                                                                              |
| 195 \$44,805                                                                | \$50,000                                                                        | \$115,518                                                                                                                                                                                                                     | \$65,518                                                                                                                                                                                                                                                                                                                                                                                                            | 4.50%                                                                                                                                                                                                                                                                                                                                                                                                                               |
| \$0 \$0                                                                     | \$0                                                                             | \$0                                                                                                                                                                                                                           | \$0                                                                                                                                                                                                                                                                                                                                                                                                                 |                                                                                                                                                                                                                                                                                                                                                                                                                                     |
| 202 \$6,322,812                                                             | \$12,381,014                                                                    | \$11,078,611                                                                                                                                                                                                                  | (\$1,302,403)                                                                                                                                                                                                                                                                                                                                                                                                       | 54.68%                                                                                                                                                                                                                                                                                                                                                                                                                              |
| 754 \$47,197,233                                                            | \$95,868,987                                                                    | \$111,291,051                                                                                                                                                                                                                 | \$15,422,064                                                                                                                                                                                                                                                                                                                                                                                                        | 43.73%                                                                                                                                                                                                                                                                                                                                                                                                                              |
| 989) \$2.461.701                                                            | \$571.712                                                                       | (\$17.864.588)                                                                                                                                                                                                                | \$18.436.300                                                                                                                                                                                                                                                                                                                                                                                                        |                                                                                                                                                                                                                                                                                                                                                                                                                                     |
|                                                                             | 094 \$344,532<br>195 \$44,805<br>\$0 \$0<br>202 \$6,322,812<br>754 \$47,197,233 | 094     \$344,532     \$590,626       195     \$44,805     \$50,000       \$0     \$0     \$0       202     \$6,322,812     \$12,381,014       754     \$47,197,233     \$95,868,987       989)     \$2,461,701     \$571,712 | 094         \$344,532         \$590,626         \$263,998           195         \$44,805         \$50,000         \$115,518           \$0         \$0         \$0         \$0           202         \$6,322,812         \$12,381,014         \$11,078,611           754         \$47,197,233         \$95,868,987         \$111,291,051           989)         \$2,461,701         \$571,712         (\$17,864,588) | 094         \$344,532         \$590,626         \$263,998         (\$326,628)           195         \$44,805         \$50,000         \$115,518         \$65,518           \$0         \$0         \$0         \$0         \$0           202         \$6,322,812         \$12,381,014         \$11,078,611         (\$1,302,403)           754         \$47,197,233         \$95,868,987         \$111,291,051         \$15,422,064 |