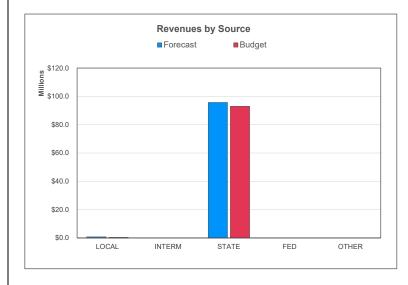

| Federal Other Financing Sources/Income Items         \$2,341,664         \$6,430,739         174.6           Transfers In         \$192,078         \$92,973         (51.6)           \$5,000,000         \$0         (100.0)                                                                                                                                                                                                                                         |      |
|-----------------------------------------------------------------------------------------------------------------------------------------------------------------------------------------------------------------------------------------------------------------------------------------------------------------------------------------------------------------------------------------------------------------------------------------------------------------------|------|
| REVENUES           Local         \$32,664,401         \$36,084,554         10.4           Intermediate         \$469         \$581         24.0           State         \$46,181,055         \$46,698,893         1.1           Federal         \$2,341,664         \$6,430,739         174.6           Other Financing Sources/Income Items         \$192,078         \$92,973         (51.6)           Transfers In         \$5,000,000         \$0         (100.0) |      |
| Local Intermediate         \$32,664,401         \$36,084,554         10.4           State         \$469         \$581         24.0           State         \$46,181,055         \$46,698,893         1.1           Federal         \$2,341,664         \$6,430,739         174.6           Other Financing Sources/Income Items         \$192,078         \$92,973         (51.6)           Transfers In         \$5,000,000         \$0         (100.0)              |      |
| Intermediate   \$469                                                                                                                                                                                                                                                                                                                                                                                                                                                  | 7%   |
| State         \$46,181,055         \$46,698,893         1.1           Federal         \$2,341,664         \$6,430,739         174.6           Other Financing Sources/Income Items         \$192,078         \$92,973         (51.6)           Transfers In         \$5,000,000         \$0         (100.0)                                                                                                                                                           |      |
| Federal Other Financing Sources/Income Items         \$2,341,664         \$6,430,739         174.6           Transfers In         \$192,078         \$92,973         (51.6)           \$5,000,000         \$0         (100.0)                                                                                                                                                                                                                                         | 2%   |
| Other Financing Sources/Income Items         \$192,078         \$92,973         (51.60           Transfers In         \$5,000,000         \$0         (100.00                                                                                                                                                                                                                                                                                                         |      |
| Transfers In \$5,000,000 \$0 (100.0)                                                                                                                                                                                                                                                                                                                                                                                                                                  |      |
| Transfer III                                                                                                                                                                                                                                                                                                                                                                                                                                                          | ,    |
| TOTAL REVENUE \$86,379,667 \$89,307,740 3.3                                                                                                                                                                                                                                                                                                                                                                                                                           | 39%  |
| TOTAL NETEROL                                                                                                                                                                                                                                                                                                                                                                                                                                                         | 0 70 |
| EXPENDITURES                                                                                                                                                                                                                                                                                                                                                                                                                                                          |      |
| Salaries \$34,403,463 \$38,283,873 11.2                                                                                                                                                                                                                                                                                                                                                                                                                               | 18%  |
| Employee Benefits \$12,763,463 \$13,647,783 6.9                                                                                                                                                                                                                                                                                                                                                                                                                       | 93%  |
| Purchased Services \$6,291,032 \$5,624,124 (10.6)                                                                                                                                                                                                                                                                                                                                                                                                                     | )%)  |
| Supplies \$4,496,369 \$5,620,210 24.9                                                                                                                                                                                                                                                                                                                                                                                                                                 | 9%   |
| Property \$10,334,847 \$18,294,600 77.0                                                                                                                                                                                                                                                                                                                                                                                                                               | 2%   |
| Other Objects \$10,746,883 \$11,323,854 5.3                                                                                                                                                                                                                                                                                                                                                                                                                           | 37%  |
| Other Items \$5,436,860 \$7,022,367 29.1                                                                                                                                                                                                                                                                                                                                                                                                                              | 6%   |
| Transfers Out \$0 \$0                                                                                                                                                                                                                                                                                                                                                                                                                                                 |      |
| TOTAL EXPENDITURES \$84,472,918 \$99,816,812 18.1                                                                                                                                                                                                                                                                                                                                                                                                                     | 6%   |
|                                                                                                                                                                                                                                                                                                                                                                                                                                                                       |      |
| SURPLUS / (DEFICIT) 1,906,750 (10,509,072) (651.1)                                                                                                                                                                                                                                                                                                                                                                                                                    | 5%)  |
|                                                                                                                                                                                                                                                                                                                                                                                                                                                                       |      |
| FUND BALANCE                                                                                                                                                                                                                                                                                                                                                                                                                                                          |      |
| Boginning of Fortion                                                                                                                                                                                                                                                                                                                                                                                                                                                  | 34%  |
| End of Period \$121,383,333 \$118,935,536 (2.0)                                                                                                                                                                                                                                                                                                                                                                                                                       | 2%)  |