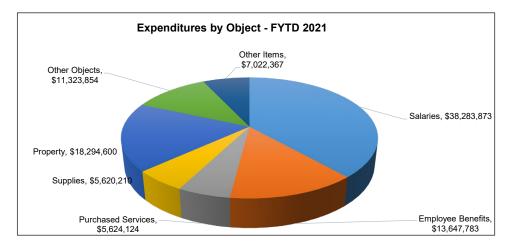

| Federal Other Financing Sources/Income Items         \$2,341,664         \$6,430,739         174.6           Transfers In         \$192,078         \$92,973         (51.6)           \$5,000,000         \$0         (100.0)                                                                                                                                                                                                                                         |      |
|-----------------------------------------------------------------------------------------------------------------------------------------------------------------------------------------------------------------------------------------------------------------------------------------------------------------------------------------------------------------------------------------------------------------------------------------------------------------------|------|
| REVENUES           Local         \$32,664,401         \$36,084,554         10.4           Intermediate         \$469         \$581         24.0           State         \$46,181,055         \$46,698,893         1.1           Federal         \$2,341,664         \$6,430,739         174.6           Other Financing Sources/Income Items         \$192,078         \$92,973         (51.6)           Transfers In         \$5,000,000         \$0         (100.0) |      |
| Local Intermediate         \$32,664,401         \$36,084,554         10.4           State         \$469         \$581         24.0           State         \$46,181,055         \$46,698,893         1.1           Federal         \$2,341,664         \$6,430,739         174.6           Other Financing Sources/Income Items         \$192,078         \$92,973         (51.6)           Transfers In         \$5,000,000         \$0         (100.0)              |      |
| Intermediate   \$469                                                                                                                                                                                                                                                                                                                                                                                                                                                  | 7%   |
| State         \$46,181,055         \$46,698,893         1.1           Federal         \$2,341,664         \$6,430,739         174.6           Other Financing Sources/Income Items         \$192,078         \$92,973         (51.6)           Transfers In         \$5,000,000         \$0         (100.0)                                                                                                                                                           |      |
| Federal Other Financing Sources/Income Items         \$2,341,664         \$6,430,739         174.6           Transfers In         \$192,078         \$92,973         (51.6)           \$5,000,000         \$0         (100.0)                                                                                                                                                                                                                                         | 2%   |
| Other Financing Sources/Income Items         \$192,078         \$92,973         (51.60           Transfers In         \$5,000,000         \$0         (100.00                                                                                                                                                                                                                                                                                                         |      |
| Transfers In \$5,000,000 \$0 (100.0)                                                                                                                                                                                                                                                                                                                                                                                                                                  |      |
| Transfer III                                                                                                                                                                                                                                                                                                                                                                                                                                                          | ,    |
| TOTAL REVENUE \$86,379,667 \$89,307,740 3.3                                                                                                                                                                                                                                                                                                                                                                                                                           | 39%  |
| TOTAL NETEROL                                                                                                                                                                                                                                                                                                                                                                                                                                                         | 0 70 |
| EXPENDITURES                                                                                                                                                                                                                                                                                                                                                                                                                                                          |      |
| Salaries \$34,403,463 \$38,283,873 11.2                                                                                                                                                                                                                                                                                                                                                                                                                               | 18%  |
| Employee Benefits \$12,763,463 \$13,647,783 6.9                                                                                                                                                                                                                                                                                                                                                                                                                       | 93%  |
| Purchased Services \$6,291,032 \$5,624,124 (10.6)                                                                                                                                                                                                                                                                                                                                                                                                                     | )%)  |
| Supplies \$4,496,369 \$5,620,210 24.9                                                                                                                                                                                                                                                                                                                                                                                                                                 | 9%   |
| Property \$10,334,847 \$18,294,600 77.0                                                                                                                                                                                                                                                                                                                                                                                                                               | 2%   |
| Other Objects \$10,746,883 \$11,323,854 5.3                                                                                                                                                                                                                                                                                                                                                                                                                           | 37%  |
| Other Items \$5,436,860 \$7,022,367 29.1                                                                                                                                                                                                                                                                                                                                                                                                                              | 6%   |
| Transfers Out \$0 \$0                                                                                                                                                                                                                                                                                                                                                                                                                                                 |      |
| TOTAL EXPENDITURES \$84,472,918 \$99,816,812 18.1                                                                                                                                                                                                                                                                                                                                                                                                                     | 6%   |
|                                                                                                                                                                                                                                                                                                                                                                                                                                                                       |      |
| SURPLUS / (DEFICIT) 1,906,750 (10,509,072) (651.1)                                                                                                                                                                                                                                                                                                                                                                                                                    | 5%)  |
|                                                                                                                                                                                                                                                                                                                                                                                                                                                                       |      |
| FUND BALANCE                                                                                                                                                                                                                                                                                                                                                                                                                                                          |      |
| Boginning of Fortion                                                                                                                                                                                                                                                                                                                                                                                                                                                  | 34%  |
| End of Period \$121,383,333 \$118,935,536 (2.0)                                                                                                                                                                                                                                                                                                                                                                                                                       | 2%)  |