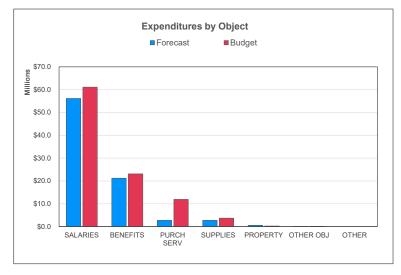

| Federal Other Financing Sources/Income Items         \$2,341,664         \$6,430,739         174.6           Transfers In         \$192,078         \$92,973         (51.6)           \$5,000,000         \$0         (100.0)                                                                                                                                                                                                                                         |      |
|-----------------------------------------------------------------------------------------------------------------------------------------------------------------------------------------------------------------------------------------------------------------------------------------------------------------------------------------------------------------------------------------------------------------------------------------------------------------------|------|
| REVENUES           Local         \$32,664,401         \$36,084,554         10.4           Intermediate         \$469         \$581         24.0           State         \$46,181,055         \$46,698,893         1.1           Federal         \$2,341,664         \$6,430,739         174.6           Other Financing Sources/Income Items         \$192,078         \$92,973         (51.6)           Transfers In         \$5,000,000         \$0         (100.0) |      |
| Local Intermediate         \$32,664,401         \$36,084,554         10.4           State         \$469         \$581         24.0           State         \$46,181,055         \$46,698,893         1.1           Federal         \$2,341,664         \$6,430,739         174.6           Other Financing Sources/Income Items         \$192,078         \$92,973         (51.6)           Transfers In         \$5,000,000         \$0         (100.0)              |      |
| Intermediate   \$469                                                                                                                                                                                                                                                                                                                                                                                                                                                  | 7%   |
| State         \$46,181,055         \$46,698,893         1.1           Federal         \$2,341,664         \$6,430,739         174.6           Other Financing Sources/Income Items         \$192,078         \$92,973         (51.6)           Transfers In         \$5,000,000         \$0         (100.0)                                                                                                                                                           |      |
| Federal Other Financing Sources/Income Items         \$2,341,664         \$6,430,739         174.6           Transfers In         \$192,078         \$92,973         (51.6)           \$5,000,000         \$0         (100.0)                                                                                                                                                                                                                                         | 2%   |
| Other Financing Sources/Income Items         \$192,078         \$92,973         (51.60           Transfers In         \$5,000,000         \$0         (100.00                                                                                                                                                                                                                                                                                                         |      |
| Transfers In \$5,000,000 \$0 (100.0)                                                                                                                                                                                                                                                                                                                                                                                                                                  |      |
| Transfer III                                                                                                                                                                                                                                                                                                                                                                                                                                                          | ,    |
| TOTAL REVENUE \$86,379,667 \$89,307,740 3.3                                                                                                                                                                                                                                                                                                                                                                                                                           | 39%  |
| TOTAL NETEROL                                                                                                                                                                                                                                                                                                                                                                                                                                                         | 0 70 |
| EXPENDITURES                                                                                                                                                                                                                                                                                                                                                                                                                                                          |      |
| Salaries \$34,403,463 \$38,283,873 11.2                                                                                                                                                                                                                                                                                                                                                                                                                               | 18%  |
| Employee Benefits \$12,763,463 \$13,647,783 6.9                                                                                                                                                                                                                                                                                                                                                                                                                       | 93%  |
| Purchased Services \$6,291,032 \$5,624,124 (10.6)                                                                                                                                                                                                                                                                                                                                                                                                                     | )%)  |
| Supplies \$4,496,369 \$5,620,210 24.9                                                                                                                                                                                                                                                                                                                                                                                                                                 | 9%   |
| Property \$10,334,847 \$18,294,600 77.0                                                                                                                                                                                                                                                                                                                                                                                                                               | 2%   |
| Other Objects \$10,746,883 \$11,323,854 5.3                                                                                                                                                                                                                                                                                                                                                                                                                           | 37%  |
| Other Items \$5,436,860 \$7,022,367 29.1                                                                                                                                                                                                                                                                                                                                                                                                                              | 6%   |
| Transfers Out \$0 \$0                                                                                                                                                                                                                                                                                                                                                                                                                                                 |      |
| TOTAL EXPENDITURES \$84,472,918 \$99,816,812 18.1                                                                                                                                                                                                                                                                                                                                                                                                                     | 6%   |
|                                                                                                                                                                                                                                                                                                                                                                                                                                                                       |      |
| SURPLUS / (DEFICIT) 1,906,750 (10,509,072) (651.1)                                                                                                                                                                                                                                                                                                                                                                                                                    | 5%)  |
|                                                                                                                                                                                                                                                                                                                                                                                                                                                                       |      |
| FUND BALANCE                                                                                                                                                                                                                                                                                                                                                                                                                                                          |      |
| Boginning of Fortion                                                                                                                                                                                                                                                                                                                                                                                                                                                  | 34%  |
| End of Period \$121,383,333 \$118,935,536 (2.0)                                                                                                                                                                                                                                                                                                                                                                                                                       | 2%)  |