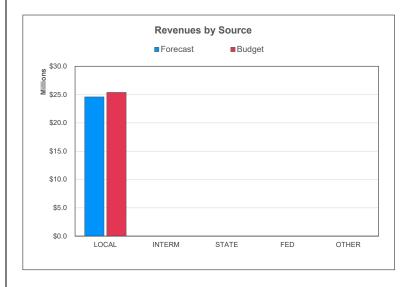

### Operations Fund | Financial Forecast

|                                      |                      | Add: Anticipated    |                 |                                        | Variance Favorable / | Variance Favorable / |
|--------------------------------------|----------------------|---------------------|-----------------|----------------------------------------|----------------------|----------------------|
| DEVENUES                             | Current Year-to-Date | Revenues / Expenses | Annual Forecast | Annual Budget                          | (Unfavorable)        | (Unfavorable)        |
| REVENUES                             | 044.004.050          | 040,000,547         | 004 F00 707     | POE 000 407                            | (\$700,000)          | EQ 070/              |
| Local                                | \$14,384,250         | \$10,202,547        | \$24,586,797    | \$25,383,127                           | (\$796,330)          | 56.67%               |
| Intermediate                         | \$0                  | \$0                 | \$0             | \$0                                    | \$0                  |                      |
| State                                | \$0                  | \$0                 | \$0             | \$0                                    | \$0                  |                      |
| Federal                              | \$0                  | \$0                 | \$0             | \$0                                    | \$0                  |                      |
| Other Financing Sources/Income Items | \$0                  | \$0                 | \$0             | \$0                                    | \$0                  |                      |
| Transfers In                         | \$6,058,202          | \$6,322,812         | \$12,381,014    | \$11,078,611                           | \$1,302,403          | 54.68%               |
| TOTAL REVENUE                        | \$20,442,452         | \$16,525,359        | \$36,967,811    | \$36,461,738                           | \$506,073            | 56.07%               |
|                                      |                      |                     |                 |                                        |                      |                      |
| EXPENDITURES                         |                      |                     |                 |                                        |                      |                      |
| Salaries                             | \$5,563,036          | \$5,514,864         | \$11,077,900    | \$11,418,791                           | \$340,891            | 48.72%               |
| Employee Benefits                    | \$2,285,224          | \$2,430,445         | \$4,715,669     | \$5,012,542                            | \$296,873            | 45.59%               |
| Purchased Services                   | \$2,651,554          | \$1,348,446         | \$4,000,000     | \$16,260,954                           | \$12,260,954         | 16.31%               |
| Supplies                             | \$2,531,461          | \$3,680,189         | \$6,211,650     | \$6,211,650                            | \$0                  | 40.75%               |
| Property                             | \$4,286,723          | \$5,110,163         | \$9,396,886     | \$31,003,397                           | \$21,606,511         | 13.83%               |
| Other Objects                        | \$38,166             | \$44.834            | \$83.000        | \$267.917                              | \$184.917            | 14.25%               |
| Other Items                          | \$0                  | \$0                 | \$0             | \$0                                    | \$0                  |                      |
| TOTAL EXPENDITURES                   | \$17,356,164         | \$18,128,941        | \$35,485,105    | \$70,175,252                           | \$34,690,147         | 24.73%               |
| TOTAL EXI ENDITORES                  | ,,                   | + ·-, ·, ·          | 7,,             | ,,,,,,,,,,,,,,,,,,,,,,,,,,,,,,,,,,,,,, | 7-1,1,               |                      |
| SURPLUS / (DEFICIT)                  | \$3,086,288          | (\$1,603,582)       | \$1,482,706     | (\$33,713,514)                         | \$35,196,220         |                      |
| ENDING FUND BALANCE                  | \$37.705.398         |                     |                 |                                        |                      |                      |