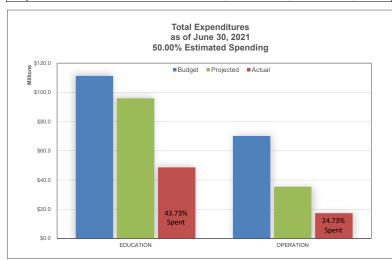

### **Education Fund | Financial Forecast**

| Add: Anticipated Revenues / Expens                                          |                                                                                 | \$400,000<br>\$0<br>\$93,026,463<br>\$0<br>\$0<br><b>\$93,426,463</b>                                                                                                                                                         | \$350,000<br>\$0<br>\$2,664,236<br>\$0<br>\$0<br>\$3,014,236                                                                                                                                                                                                                                                                                                                                                        | % of Budget  133.51%  49.71%  50.07%                                                                                                                                                                                                                                                                                                                                                                                                |
|-----------------------------------------------------------------------------|---------------------------------------------------------------------------------|-------------------------------------------------------------------------------------------------------------------------------------------------------------------------------------------------------------------------------|---------------------------------------------------------------------------------------------------------------------------------------------------------------------------------------------------------------------------------------------------------------------------------------------------------------------------------------------------------------------------------------------------------------------|-------------------------------------------------------------------------------------------------------------------------------------------------------------------------------------------------------------------------------------------------------------------------------------------------------------------------------------------------------------------------------------------------------------------------------------|
| \$155 \$215,945 \$0 \$0 \$0 \$0 \$0 \$0 \$0 \$0 \$0 \$0 \$0 \$0 \$0         | \$750,000<br>\$0<br>\$95,690,699<br>\$0<br>\$96,440,699                         | \$400,000<br>\$0<br>\$93,026,463<br>\$0<br>\$0<br><b>\$93,426,463</b>                                                                                                                                                         | \$350,000<br>\$0<br>\$2,664,236<br>\$0<br>\$0<br>\$3,014,236                                                                                                                                                                                                                                                                                                                                                        | 133.51%<br>49.71%<br><b>50.07%</b><br>46.62%                                                                                                                                                                                                                                                                                                                                                                                        |
| \$0 \$0<br>710 \$49,442,989<br>\$0 \$0<br>\$0 \$0<br><b>65 \$49,658,934</b> | \$95,690,699<br>\$0<br>\$0<br>\$96,440,699                                      | \$0<br>\$93,026,463<br>\$0<br>\$0<br>\$93,426,463                                                                                                                                                                             | \$0<br>\$2,664,236<br>\$0<br>\$0<br>\$3,014,236                                                                                                                                                                                                                                                                                                                                                                     | 49.71%<br>50.07%<br>46.62%                                                                                                                                                                                                                                                                                                                                                                                                          |
| 110 \$49,442,989<br>\$0 \$0<br>\$0 \$0<br>65 \$49,658,934                   | \$95,690,699<br>\$0<br>\$0<br>\$96,440,699<br>\$56,119,136                      | \$93,026,463<br>\$0<br>\$0<br>\$93,426,463<br>\$61,117,936                                                                                                                                                                    | \$2,664,236<br>\$0<br>\$0<br>\$3,014,236<br>\$4,998,800                                                                                                                                                                                                                                                                                                                                                             | <b>50.07%</b> 46.62%                                                                                                                                                                                                                                                                                                                                                                                                                |
| \$0 \$0<br>\$0 \$0<br><b>765 \$49,656,934</b>                               | \$0<br>\$0<br>\$96,440,699<br>\$56,119,136                                      | \$0<br>\$0<br><b>\$93,426,463</b><br>\$61,117,936                                                                                                                                                                             | \$0<br>\$0<br>\$3,014,236<br>\$4,998,800                                                                                                                                                                                                                                                                                                                                                                            | <b>50.07%</b> 46.62%                                                                                                                                                                                                                                                                                                                                                                                                                |
| \$0 \$0<br><b>765 \$49,658,934</b><br>194 <b>\$27,628,942</b>               | \$96,440,699<br>\$96,419,136                                                    | \$0<br>\$93,426,463<br>\$61,117,936                                                                                                                                                                                           | \$0<br>\$3,014,236<br>\$4,998,800                                                                                                                                                                                                                                                                                                                                                                                   | 46.62%                                                                                                                                                                                                                                                                                                                                                                                                                              |
| <b>\$49,658,934</b><br>194 \$27,628,942                                     | \$96,440,699<br>\$56,119,136                                                    | \$93,426,463<br>\$61,117,936                                                                                                                                                                                                  | \$3,014,236<br>\$4,998,800                                                                                                                                                                                                                                                                                                                                                                                          | 46.62%                                                                                                                                                                                                                                                                                                                                                                                                                              |
| 194 \$27,628,942                                                            | \$56,119,136                                                                    | \$61,117,936                                                                                                                                                                                                                  | \$4,998,800                                                                                                                                                                                                                                                                                                                                                                                                         | 46.62%                                                                                                                                                                                                                                                                                                                                                                                                                              |
|                                                                             |                                                                                 |                                                                                                                                                                                                                               |                                                                                                                                                                                                                                                                                                                                                                                                                     |                                                                                                                                                                                                                                                                                                                                                                                                                                     |
|                                                                             |                                                                                 |                                                                                                                                                                                                                               |                                                                                                                                                                                                                                                                                                                                                                                                                     |                                                                                                                                                                                                                                                                                                                                                                                                                                     |
|                                                                             |                                                                                 |                                                                                                                                                                                                                               |                                                                                                                                                                                                                                                                                                                                                                                                                     |                                                                                                                                                                                                                                                                                                                                                                                                                                     |
| 102 \$10,815,109                                                            | ¢21 228 211                                                                     |                                                                                                                                                                                                                               |                                                                                                                                                                                                                                                                                                                                                                                                                     |                                                                                                                                                                                                                                                                                                                                                                                                                                     |
|                                                                             | ΨΖ1,ΖΖ0,Ζ11                                                                     | \$23,100,497                                                                                                                                                                                                                  | \$1,872,286                                                                                                                                                                                                                                                                                                                                                                                                         | 45.08%                                                                                                                                                                                                                                                                                                                                                                                                                              |
| 294 \$415,706                                                               | \$2,750,000                                                                     | \$11,911,738                                                                                                                                                                                                                  | \$9,161,738                                                                                                                                                                                                                                                                                                                                                                                                         | 19.60%                                                                                                                                                                                                                                                                                                                                                                                                                              |
| \$1,625,328                                                                 | \$2,750,000                                                                     | \$3,702,753                                                                                                                                                                                                                   | \$952,753                                                                                                                                                                                                                                                                                                                                                                                                           | 30.37%                                                                                                                                                                                                                                                                                                                                                                                                                              |
| 94 \$344,532                                                                | \$590,626                                                                       | \$263,998                                                                                                                                                                                                                     | (\$326,628)                                                                                                                                                                                                                                                                                                                                                                                                         | 93.22%                                                                                                                                                                                                                                                                                                                                                                                                                              |
| 195 \$44,805                                                                | \$50,000                                                                        | \$115,518                                                                                                                                                                                                                     | \$65,518                                                                                                                                                                                                                                                                                                                                                                                                            | 4.50%                                                                                                                                                                                                                                                                                                                                                                                                                               |
| \$0 \$0                                                                     | \$0                                                                             | \$0                                                                                                                                                                                                                           | \$0                                                                                                                                                                                                                                                                                                                                                                                                                 |                                                                                                                                                                                                                                                                                                                                                                                                                                     |
| 202 \$6,322,812                                                             | \$12,381,014                                                                    | \$11,078,611                                                                                                                                                                                                                  | (\$1,302,403)                                                                                                                                                                                                                                                                                                                                                                                                       | 54.68%                                                                                                                                                                                                                                                                                                                                                                                                                              |
| 754 \$47,197,233                                                            | \$95,868,987                                                                    | \$111,291,051                                                                                                                                                                                                                 | \$15,422,064                                                                                                                                                                                                                                                                                                                                                                                                        | 43.73%                                                                                                                                                                                                                                                                                                                                                                                                                              |
| 989) \$2.461.701                                                            | \$571.712                                                                       | (\$17.864.588)                                                                                                                                                                                                                | \$18.436.300                                                                                                                                                                                                                                                                                                                                                                                                        |                                                                                                                                                                                                                                                                                                                                                                                                                                     |
|                                                                             | 094 \$344,532<br>195 \$44,805<br>\$0 \$0<br>202 \$6,322,812<br>754 \$47,197,233 | 094     \$344,532     \$590,626       195     \$44,805     \$50,000       \$0     \$0     \$0       202     \$6,322,812     \$12,381,014       754     \$47,197,233     \$95,868,987       989)     \$2,461,701     \$571,712 | 094         \$344,532         \$590,626         \$263,998           195         \$44,805         \$50,000         \$115,518           \$0         \$0         \$0         \$0           202         \$6,322,812         \$12,381,014         \$11,078,611           754         \$47,197,233         \$95,868,987         \$111,291,051           989)         \$2,461,701         \$571,712         (\$17,864,588) | 094         \$344,532         \$590,626         \$263,998         (\$326,628)           195         \$44,805         \$50,000         \$115,518         \$65,518           \$0         \$0         \$0         \$0         \$0           202         \$6,322,812         \$12,381,014         \$11,078,611         (\$1,302,403)           754         \$47,197,233         \$95,868,987         \$111,291,051         \$15,422,064 |

### Operations Fund | Financial Forecast

|                                      |                      | Add: Anticipated    |                 |                                        | Variance Favorable / | Variance Favorable / |
|--------------------------------------|----------------------|---------------------|-----------------|----------------------------------------|----------------------|----------------------|
| DEVENUES                             | Current Year-to-Date | Revenues / Expenses | Annual Forecast | Annual Budget                          | (Unfavorable)        | (Unfavorable)        |
| REVENUES                             | 044.004.050          | 040,000,547         | 004 F00 707     | POE 000 407                            | (\$700,000)          | EQ 070/              |
| Local                                | \$14,384,250         | \$10,202,547        | \$24,586,797    | \$25,383,127                           | (\$796,330)          | 56.67%               |
| Intermediate                         | \$0                  | \$0                 | \$0             | \$0                                    | \$0                  |                      |
| State                                | \$0                  | \$0                 | \$0             | \$0                                    | \$0                  |                      |
| Federal                              | \$0                  | \$0                 | \$0             | \$0                                    | \$0                  |                      |
| Other Financing Sources/Income Items | \$0                  | \$0                 | \$0             | \$0                                    | \$0                  |                      |
| Transfers In                         | \$6,058,202          | \$6,322,812         | \$12,381,014    | \$11,078,611                           | \$1,302,403          | 54.68%               |
| TOTAL REVENUE                        | \$20,442,452         | \$16,525,359        | \$36,967,811    | \$36,461,738                           | \$506,073            | 56.07%               |
|                                      |                      |                     |                 |                                        |                      |                      |
| EXPENDITURES                         |                      |                     |                 |                                        |                      |                      |
| Salaries                             | \$5,563,036          | \$5,514,864         | \$11,077,900    | \$11,418,791                           | \$340,891            | 48.72%               |
| Employee Benefits                    | \$2,285,224          | \$2,430,445         | \$4,715,669     | \$5,012,542                            | \$296,873            | 45.59%               |
| Purchased Services                   | \$2,651,554          | \$1,348,446         | \$4,000,000     | \$16,260,954                           | \$12,260,954         | 16.31%               |
| Supplies                             | \$2,531,461          | \$3,680,189         | \$6,211,650     | \$6,211,650                            | \$0                  | 40.75%               |
| Property                             | \$4,286,723          | \$5,110,163         | \$9,396,886     | \$31,003,397                           | \$21,606,511         | 13.83%               |
| Other Objects                        | \$38,166             | \$44.834            | \$83.000        | \$267.917                              | \$184.917            | 14.25%               |
| Other Items                          | \$0                  | \$0                 | \$0             | \$0                                    | \$0                  |                      |
| TOTAL EXPENDITURES                   | \$17,356,164         | \$18,128,941        | \$35,485,105    | \$70,175,252                           | \$34,690,147         | 24.73%               |
| TOTAL EXI ENDITORES                  | ,,                   | + ·-, ·, ·          | 7,,             | ,,,,,,,,,,,,,,,,,,,,,,,,,,,,,,,,,,,,,, | 7-1,1,               |                      |
| SURPLUS / (DEFICIT)                  | \$3,086,288          | (\$1,603,582)       | \$1,482,706     | (\$33,713,514)                         | \$35,196,220         |                      |
| ENDING FUND BALANCE                  | \$37.705.398         |                     |                 |                                        |                      |                      |