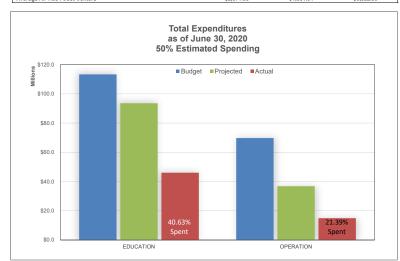

## Education Fund | Financial Forecast

| The state of the s |                      |                                         |                   |                |                                       |
|--------------------------------------------------------------------------------------------------------------------------------------------------------------------------------------------------------------------------------------------------------------------------------------------------------------------------------------------------------------------------------------------------------------------------------------------------------------------------------------------------------------------------------------------------------------------------------------------------------------------------------------------------------------------------------------------------------------------------------------------------------------------------------------------------------------------------------------------------------------------------------------------------------------------------------------------------------------------------------------------------------------------------------------------------------------------------------------------------------------------------------------------------------------------------------------------------------------------------------------------------------------------------------------------------------------------------------------------------------------------------------------------------------------------------------------------------------------------------------------------------------------------------------------------------------------------------------------------------------------------------------------------------------------------------------------------------------------------------------------------------------------------------------------------------------------------------------------------------------------------------------------------------------------------------------------------------------------------------------------------------------------------------------------------------------------------------------------------------------------------------------|----------------------|-----------------------------------------|-------------------|----------------|---------------------------------------|
|                                                                                                                                                                                                                                                                                                                                                                                                                                                                                                                                                                                                                                                                                                                                                                                                                                                                                                                                                                                                                                                                                                                                                                                                                                                                                                                                                                                                                                                                                                                                                                                                                                                                                                                                                                                                                                                                                                                                                                                                                                                                                                                                | Current Year-to-Date | Add: Anticipated<br>Revenues / Expenses | Annual Forecast   | Annual Budget  | Variance Favorable /<br>(Unfavorable) |
| REVENUES                                                                                                                                                                                                                                                                                                                                                                                                                                                                                                                                                                                                                                                                                                                                                                                                                                                                                                                                                                                                                                                                                                                                                                                                                                                                                                                                                                                                                                                                                                                                                                                                                                                                                                                                                                                                                                                                                                                                                                                                                                                                                                                       | Current Tear-to-Date | Revenues / Expenses                     | Allitual Forecast | Ammual Budget  | (Offiavorable)                        |
| Local                                                                                                                                                                                                                                                                                                                                                                                                                                                                                                                                                                                                                                                                                                                                                                                                                                                                                                                                                                                                                                                                                                                                                                                                                                                                                                                                                                                                                                                                                                                                                                                                                                                                                                                                                                                                                                                                                                                                                                                                                                                                                                                          | \$505,825            | \$189,175                               | \$695,000         | \$695,000      | \$0                                   |
| Intermediate                                                                                                                                                                                                                                                                                                                                                                                                                                                                                                                                                                                                                                                                                                                                                                                                                                                                                                                                                                                                                                                                                                                                                                                                                                                                                                                                                                                                                                                                                                                                                                                                                                                                                                                                                                                                                                                                                                                                                                                                                                                                                                                   | \$0                  | \$0                                     | \$0               | \$0            | \$0                                   |
| State                                                                                                                                                                                                                                                                                                                                                                                                                                                                                                                                                                                                                                                                                                                                                                                                                                                                                                                                                                                                                                                                                                                                                                                                                                                                                                                                                                                                                                                                                                                                                                                                                                                                                                                                                                                                                                                                                                                                                                                                                                                                                                                          | \$45,739,875         | \$47,222,088                            | \$92,961,962      | \$92,961,962   | \$0                                   |
| Federal                                                                                                                                                                                                                                                                                                                                                                                                                                                                                                                                                                                                                                                                                                                                                                                                                                                                                                                                                                                                                                                                                                                                                                                                                                                                                                                                                                                                                                                                                                                                                                                                                                                                                                                                                                                                                                                                                                                                                                                                                                                                                                                        | \$0                  | \$0                                     | \$0               | \$0            | \$0                                   |
| Other Financing Sources/Income Items                                                                                                                                                                                                                                                                                                                                                                                                                                                                                                                                                                                                                                                                                                                                                                                                                                                                                                                                                                                                                                                                                                                                                                                                                                                                                                                                                                                                                                                                                                                                                                                                                                                                                                                                                                                                                                                                                                                                                                                                                                                                                           | \$0                  | \$0                                     | \$0               | \$0            | \$0                                   |
| TOTAL REVENUE                                                                                                                                                                                                                                                                                                                                                                                                                                                                                                                                                                                                                                                                                                                                                                                                                                                                                                                                                                                                                                                                                                                                                                                                                                                                                                                                                                                                                                                                                                                                                                                                                                                                                                                                                                                                                                                                                                                                                                                                                                                                                                                  | \$46,245,700         | \$47,411,262                            | \$93,656,962      | \$93,656,962   | \$0                                   |
| Ī                                                                                                                                                                                                                                                                                                                                                                                                                                                                                                                                                                                                                                                                                                                                                                                                                                                                                                                                                                                                                                                                                                                                                                                                                                                                                                                                                                                                                                                                                                                                                                                                                                                                                                                                                                                                                                                                                                                                                                                                                                                                                                                              |                      |                                         |                   |                |                                       |
| EXPENDITURES                                                                                                                                                                                                                                                                                                                                                                                                                                                                                                                                                                                                                                                                                                                                                                                                                                                                                                                                                                                                                                                                                                                                                                                                                                                                                                                                                                                                                                                                                                                                                                                                                                                                                                                                                                                                                                                                                                                                                                                                                                                                                                                   |                      |                                         |                   |                |                                       |
| Salaries                                                                                                                                                                                                                                                                                                                                                                                                                                                                                                                                                                                                                                                                                                                                                                                                                                                                                                                                                                                                                                                                                                                                                                                                                                                                                                                                                                                                                                                                                                                                                                                                                                                                                                                                                                                                                                                                                                                                                                                                                                                                                                                       | \$26,772,764         | \$27,182,648                            | \$53,955,412      | \$56,507,069   | \$2,551,657                           |
| Employee Benefits                                                                                                                                                                                                                                                                                                                                                                                                                                                                                                                                                                                                                                                                                                                                                                                                                                                                                                                                                                                                                                                                                                                                                                                                                                                                                                                                                                                                                                                                                                                                                                                                                                                                                                                                                                                                                                                                                                                                                                                                                                                                                                              | \$9,656,356          | \$10,343,644                            | \$20,000,000      | \$24,184,833   | \$4,184,833                           |
| Purchased Services                                                                                                                                                                                                                                                                                                                                                                                                                                                                                                                                                                                                                                                                                                                                                                                                                                                                                                                                                                                                                                                                                                                                                                                                                                                                                                                                                                                                                                                                                                                                                                                                                                                                                                                                                                                                                                                                                                                                                                                                                                                                                                             | \$2,590,010          | \$2,609,990                             | \$5,200,000       | \$16,502,346   | \$11,302,346                          |
| Supplies                                                                                                                                                                                                                                                                                                                                                                                                                                                                                                                                                                                                                                                                                                                                                                                                                                                                                                                                                                                                                                                                                                                                                                                                                                                                                                                                                                                                                                                                                                                                                                                                                                                                                                                                                                                                                                                                                                                                                                                                                                                                                                                       | \$497,562            | \$502,438                               | \$1,000,000       | \$2,254,681    | \$1,254,681                           |
| Property                                                                                                                                                                                                                                                                                                                                                                                                                                                                                                                                                                                                                                                                                                                                                                                                                                                                                                                                                                                                                                                                                                                                                                                                                                                                                                                                                                                                                                                                                                                                                                                                                                                                                                                                                                                                                                                                                                                                                                                                                                                                                                                       | \$235,937            | \$364,063                               | \$600,000         | \$1,036,737    | \$436,737                             |
| Other Objects                                                                                                                                                                                                                                                                                                                                                                                                                                                                                                                                                                                                                                                                                                                                                                                                                                                                                                                                                                                                                                                                                                                                                                                                                                                                                                                                                                                                                                                                                                                                                                                                                                                                                                                                                                                                                                                                                                                                                                                                                                                                                                                  | \$18,360             | \$89,501                                | \$107,861         | \$107,861      | \$0                                   |
| Other Items                                                                                                                                                                                                                                                                                                                                                                                                                                                                                                                                                                                                                                                                                                                                                                                                                                                                                                                                                                                                                                                                                                                                                                                                                                                                                                                                                                                                                                                                                                                                                                                                                                                                                                                                                                                                                                                                                                                                                                                                                                                                                                                    | \$0                  | \$0                                     | \$0               | \$0            | \$0                                   |
| Transfers Out                                                                                                                                                                                                                                                                                                                                                                                                                                                                                                                                                                                                                                                                                                                                                                                                                                                                                                                                                                                                                                                                                                                                                                                                                                                                                                                                                                                                                                                                                                                                                                                                                                                                                                                                                                                                                                                                                                                                                                                                                                                                                                                  | \$6,257,350          | \$6,433,168                             | \$12,690,518      | \$12,690,518   | \$0                                   |
| TOTAL EXPENDITURES                                                                                                                                                                                                                                                                                                                                                                                                                                                                                                                                                                                                                                                                                                                                                                                                                                                                                                                                                                                                                                                                                                                                                                                                                                                                                                                                                                                                                                                                                                                                                                                                                                                                                                                                                                                                                                                                                                                                                                                                                                                                                                             | \$46,028,339         | \$47,525,452                            | \$93,553,791      | \$113,284,045  | \$19,730,254                          |
|                                                                                                                                                                                                                                                                                                                                                                                                                                                                                                                                                                                                                                                                                                                                                                                                                                                                                                                                                                                                                                                                                                                                                                                                                                                                                                                                                                                                                                                                                                                                                                                                                                                                                                                                                                                                                                                                                                                                                                                                                                                                                                                                |                      |                                         |                   |                |                                       |
| SURPLUS / (DEFICIT)                                                                                                                                                                                                                                                                                                                                                                                                                                                                                                                                                                                                                                                                                                                                                                                                                                                                                                                                                                                                                                                                                                                                                                                                                                                                                                                                                                                                                                                                                                                                                                                                                                                                                                                                                                                                                                                                                                                                                                                                                                                                                                            | \$217,361            | (\$114,190)                             | \$103,171         | (\$19,627,083) | \$19,730,254                          |
| ENDING FUND BALANCE                                                                                                                                                                                                                                                                                                                                                                                                                                                                                                                                                                                                                                                                                                                                                                                                                                                                                                                                                                                                                                                                                                                                                                                                                                                                                                                                                                                                                                                                                                                                                                                                                                                                                                                                                                                                                                                                                                                                                                                                                                                                                                            | \$21,661,634         |                                         | \$103,171         | (\$19,627,083) | \$19,730,254                          |

### Operations Fund | Financial Forecast

|                                      |                      | Add: Anticipated    |                 |                | Variance Favorable / |
|--------------------------------------|----------------------|---------------------|-----------------|----------------|----------------------|
|                                      | Current Year-to-Date | Revenues / Expenses | Annual Forecast | Annual Budget  | (Unfavorable)        |
| REVENUES                             |                      |                     |                 |                |                      |
| Local                                | \$12,494,522         | \$12,297,470        | \$24,791,992    | \$24,791,992   | \$0                  |
| Intermediate                         | \$0                  | \$0                 | \$0             | \$0            | \$0                  |
| State                                | \$0                  | \$0                 | \$0             | \$0            | \$0                  |
| Federal                              | \$128,882            | (\$128,882)         | \$0             | \$0            | \$0                  |
| Other Financing Sources/Income Items | \$0                  | \$0                 | \$0             | \$0            | \$0                  |
| Transfers In                         | \$6,257,350          | \$6,433,168         | \$12,690,518    | \$12,690,518   | \$0                  |
| TOTAL REVENUE                        | \$18,880,754         | \$18,601,756        | \$37,482,510    | \$37,482,510   | \$0                  |
| EXPENDITURES                         |                      |                     |                 |                |                      |
| Salaries                             | \$5,610,874          | \$5,923,258         | \$11,534,132    | \$13,828,465   | \$2,294,333          |
| Employee Benefits                    | \$2,236,141          | \$2,432,809         | \$4,668,950     | \$5,070,326    | \$401,376            |
| Purchased Services                   | \$2,673,372          | \$4,826,628         | \$7,500,000     | \$32,332,337   | \$24,832,337         |
| Supplies                             | \$2,099,078          | \$3,167,377         | \$5,266,455     | \$5,266,455    | \$0                  |
| Property                             | \$2,146,532          | \$5,353,468         | \$7,500,000     | \$12,934,664   | \$5,434,664          |
| Other Objects                        | \$158,940            | \$155,812           | \$314,752       | \$314,752      | \$0                  |
| Other Items                          | \$0                  | \$0                 | \$0             | \$0            | \$0                  |
| TOTAL EXPENDITURES                   | \$14,924,936         | \$21,859,353        | \$36,784,289    | \$69,746,999   | \$32,962,710         |
| SURPLUS / (DEFICIT)                  | \$3,955,817          | (\$3,257,596)       | \$698,221       | (\$32,264,489) | \$32,962,710         |
| ENDING FUND BALANCE                  | \$32,870,201         |                     | \$698,221       | (\$32,264,489) | \$32,962,710         |