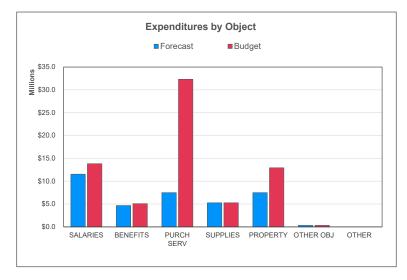

**Purchased Services/Supplies/Property** - Due to changes in the chart of accounts on 1/1 there were shifts in expenditures from one major expenditure category to another

**Property** - 2020 includes property expenditures that are large construction projects.