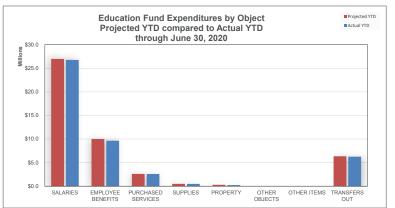

## Education Fund | Financial Forecast

| The state of the s |                      |                                         |                   |                |                                       |
|--------------------------------------------------------------------------------------------------------------------------------------------------------------------------------------------------------------------------------------------------------------------------------------------------------------------------------------------------------------------------------------------------------------------------------------------------------------------------------------------------------------------------------------------------------------------------------------------------------------------------------------------------------------------------------------------------------------------------------------------------------------------------------------------------------------------------------------------------------------------------------------------------------------------------------------------------------------------------------------------------------------------------------------------------------------------------------------------------------------------------------------------------------------------------------------------------------------------------------------------------------------------------------------------------------------------------------------------------------------------------------------------------------------------------------------------------------------------------------------------------------------------------------------------------------------------------------------------------------------------------------------------------------------------------------------------------------------------------------------------------------------------------------------------------------------------------------------------------------------------------------------------------------------------------------------------------------------------------------------------------------------------------------------------------------------------------------------------------------------------------------|----------------------|-----------------------------------------|-------------------|----------------|---------------------------------------|
|                                                                                                                                                                                                                                                                                                                                                                                                                                                                                                                                                                                                                                                                                                                                                                                                                                                                                                                                                                                                                                                                                                                                                                                                                                                                                                                                                                                                                                                                                                                                                                                                                                                                                                                                                                                                                                                                                                                                                                                                                                                                                                                                | Current Year-to-Date | Add: Anticipated<br>Revenues / Expenses | Annual Forecast   | Annual Budget  | Variance Favorable /<br>(Unfavorable) |
| REVENUES                                                                                                                                                                                                                                                                                                                                                                                                                                                                                                                                                                                                                                                                                                                                                                                                                                                                                                                                                                                                                                                                                                                                                                                                                                                                                                                                                                                                                                                                                                                                                                                                                                                                                                                                                                                                                                                                                                                                                                                                                                                                                                                       | Current Tear-to-Date | Revenues / Expenses                     | Allitual Forecast | Ammual Budget  | (Offiavorable)                        |
| Local                                                                                                                                                                                                                                                                                                                                                                                                                                                                                                                                                                                                                                                                                                                                                                                                                                                                                                                                                                                                                                                                                                                                                                                                                                                                                                                                                                                                                                                                                                                                                                                                                                                                                                                                                                                                                                                                                                                                                                                                                                                                                                                          | \$505,825            | \$189,175                               | \$695,000         | \$695,000      | \$0                                   |
| Intermediate                                                                                                                                                                                                                                                                                                                                                                                                                                                                                                                                                                                                                                                                                                                                                                                                                                                                                                                                                                                                                                                                                                                                                                                                                                                                                                                                                                                                                                                                                                                                                                                                                                                                                                                                                                                                                                                                                                                                                                                                                                                                                                                   | \$0                  | \$0                                     | \$0               | \$0            | \$0                                   |
| State                                                                                                                                                                                                                                                                                                                                                                                                                                                                                                                                                                                                                                                                                                                                                                                                                                                                                                                                                                                                                                                                                                                                                                                                                                                                                                                                                                                                                                                                                                                                                                                                                                                                                                                                                                                                                                                                                                                                                                                                                                                                                                                          | \$45,739,875         | \$47,222,088                            | \$92,961,962      | \$92,961,962   | \$0                                   |
| Federal                                                                                                                                                                                                                                                                                                                                                                                                                                                                                                                                                                                                                                                                                                                                                                                                                                                                                                                                                                                                                                                                                                                                                                                                                                                                                                                                                                                                                                                                                                                                                                                                                                                                                                                                                                                                                                                                                                                                                                                                                                                                                                                        | \$0                  | \$0                                     | \$0               | \$0            | \$0                                   |
| Other Financing Sources/Income Items                                                                                                                                                                                                                                                                                                                                                                                                                                                                                                                                                                                                                                                                                                                                                                                                                                                                                                                                                                                                                                                                                                                                                                                                                                                                                                                                                                                                                                                                                                                                                                                                                                                                                                                                                                                                                                                                                                                                                                                                                                                                                           | \$0                  | \$0                                     | \$0               | \$0            | \$0                                   |
| TOTAL REVENUE                                                                                                                                                                                                                                                                                                                                                                                                                                                                                                                                                                                                                                                                                                                                                                                                                                                                                                                                                                                                                                                                                                                                                                                                                                                                                                                                                                                                                                                                                                                                                                                                                                                                                                                                                                                                                                                                                                                                                                                                                                                                                                                  | \$46,245,700         | \$47,411,262                            | \$93,656,962      | \$93,656,962   | \$0                                   |
| Ī                                                                                                                                                                                                                                                                                                                                                                                                                                                                                                                                                                                                                                                                                                                                                                                                                                                                                                                                                                                                                                                                                                                                                                                                                                                                                                                                                                                                                                                                                                                                                                                                                                                                                                                                                                                                                                                                                                                                                                                                                                                                                                                              |                      |                                         |                   |                |                                       |
| EXPENDITURES                                                                                                                                                                                                                                                                                                                                                                                                                                                                                                                                                                                                                                                                                                                                                                                                                                                                                                                                                                                                                                                                                                                                                                                                                                                                                                                                                                                                                                                                                                                                                                                                                                                                                                                                                                                                                                                                                                                                                                                                                                                                                                                   |                      |                                         |                   |                |                                       |
| Salaries                                                                                                                                                                                                                                                                                                                                                                                                                                                                                                                                                                                                                                                                                                                                                                                                                                                                                                                                                                                                                                                                                                                                                                                                                                                                                                                                                                                                                                                                                                                                                                                                                                                                                                                                                                                                                                                                                                                                                                                                                                                                                                                       | \$26,772,764         | \$27,182,648                            | \$53,955,412      | \$56,507,069   | \$2,551,657                           |
| Employee Benefits                                                                                                                                                                                                                                                                                                                                                                                                                                                                                                                                                                                                                                                                                                                                                                                                                                                                                                                                                                                                                                                                                                                                                                                                                                                                                                                                                                                                                                                                                                                                                                                                                                                                                                                                                                                                                                                                                                                                                                                                                                                                                                              | \$9,656,356          | \$10,343,644                            | \$20,000,000      | \$24,184,833   | \$4,184,833                           |
| Purchased Services                                                                                                                                                                                                                                                                                                                                                                                                                                                                                                                                                                                                                                                                                                                                                                                                                                                                                                                                                                                                                                                                                                                                                                                                                                                                                                                                                                                                                                                                                                                                                                                                                                                                                                                                                                                                                                                                                                                                                                                                                                                                                                             | \$2,590,010          | \$2,609,990                             | \$5,200,000       | \$16,502,346   | \$11,302,346                          |
| Supplies                                                                                                                                                                                                                                                                                                                                                                                                                                                                                                                                                                                                                                                                                                                                                                                                                                                                                                                                                                                                                                                                                                                                                                                                                                                                                                                                                                                                                                                                                                                                                                                                                                                                                                                                                                                                                                                                                                                                                                                                                                                                                                                       | \$497,562            | \$502,438                               | \$1,000,000       | \$2,254,681    | \$1,254,681                           |
| Property                                                                                                                                                                                                                                                                                                                                                                                                                                                                                                                                                                                                                                                                                                                                                                                                                                                                                                                                                                                                                                                                                                                                                                                                                                                                                                                                                                                                                                                                                                                                                                                                                                                                                                                                                                                                                                                                                                                                                                                                                                                                                                                       | \$235,937            | \$364,063                               | \$600,000         | \$1,036,737    | \$436,737                             |
| Other Objects                                                                                                                                                                                                                                                                                                                                                                                                                                                                                                                                                                                                                                                                                                                                                                                                                                                                                                                                                                                                                                                                                                                                                                                                                                                                                                                                                                                                                                                                                                                                                                                                                                                                                                                                                                                                                                                                                                                                                                                                                                                                                                                  | \$18,360             | \$89,501                                | \$107,861         | \$107,861      | \$0                                   |
| Other Items                                                                                                                                                                                                                                                                                                                                                                                                                                                                                                                                                                                                                                                                                                                                                                                                                                                                                                                                                                                                                                                                                                                                                                                                                                                                                                                                                                                                                                                                                                                                                                                                                                                                                                                                                                                                                                                                                                                                                                                                                                                                                                                    | \$0                  | \$0                                     | \$0               | \$0            | \$0                                   |
| Transfers Out                                                                                                                                                                                                                                                                                                                                                                                                                                                                                                                                                                                                                                                                                                                                                                                                                                                                                                                                                                                                                                                                                                                                                                                                                                                                                                                                                                                                                                                                                                                                                                                                                                                                                                                                                                                                                                                                                                                                                                                                                                                                                                                  | \$6,257,350          | \$6,433,168                             | \$12,690,518      | \$12,690,518   | \$0                                   |
| TOTAL EXPENDITURES                                                                                                                                                                                                                                                                                                                                                                                                                                                                                                                                                                                                                                                                                                                                                                                                                                                                                                                                                                                                                                                                                                                                                                                                                                                                                                                                                                                                                                                                                                                                                                                                                                                                                                                                                                                                                                                                                                                                                                                                                                                                                                             | \$46,028,339         | \$47,525,452                            | \$93,553,791      | \$113,284,045  | \$19,730,254                          |
|                                                                                                                                                                                                                                                                                                                                                                                                                                                                                                                                                                                                                                                                                                                                                                                                                                                                                                                                                                                                                                                                                                                                                                                                                                                                                                                                                                                                                                                                                                                                                                                                                                                                                                                                                                                                                                                                                                                                                                                                                                                                                                                                |                      |                                         |                   |                |                                       |
| SURPLUS / (DEFICIT)                                                                                                                                                                                                                                                                                                                                                                                                                                                                                                                                                                                                                                                                                                                                                                                                                                                                                                                                                                                                                                                                                                                                                                                                                                                                                                                                                                                                                                                                                                                                                                                                                                                                                                                                                                                                                                                                                                                                                                                                                                                                                                            | \$217,361            | (\$114,190)                             | \$103,171         | (\$19,627,083) | \$19,730,254                          |
| ENDING FUND BALANCE                                                                                                                                                                                                                                                                                                                                                                                                                                                                                                                                                                                                                                                                                                                                                                                                                                                                                                                                                                                                                                                                                                                                                                                                                                                                                                                                                                                                                                                                                                                                                                                                                                                                                                                                                                                                                                                                                                                                                                                                                                                                                                            | \$21,661,634         |                                         | \$103,171         | (\$19,627,083) | \$19,730,254                          |