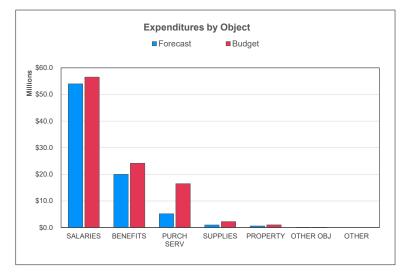

## Education Fund | Financial Forecast

| The state of the s |                      |                                         |                   |                |                                       |
|--------------------------------------------------------------------------------------------------------------------------------------------------------------------------------------------------------------------------------------------------------------------------------------------------------------------------------------------------------------------------------------------------------------------------------------------------------------------------------------------------------------------------------------------------------------------------------------------------------------------------------------------------------------------------------------------------------------------------------------------------------------------------------------------------------------------------------------------------------------------------------------------------------------------------------------------------------------------------------------------------------------------------------------------------------------------------------------------------------------------------------------------------------------------------------------------------------------------------------------------------------------------------------------------------------------------------------------------------------------------------------------------------------------------------------------------------------------------------------------------------------------------------------------------------------------------------------------------------------------------------------------------------------------------------------------------------------------------------------------------------------------------------------------------------------------------------------------------------------------------------------------------------------------------------------------------------------------------------------------------------------------------------------------------------------------------------------------------------------------------------------|----------------------|-----------------------------------------|-------------------|----------------|---------------------------------------|
|                                                                                                                                                                                                                                                                                                                                                                                                                                                                                                                                                                                                                                                                                                                                                                                                                                                                                                                                                                                                                                                                                                                                                                                                                                                                                                                                                                                                                                                                                                                                                                                                                                                                                                                                                                                                                                                                                                                                                                                                                                                                                                                                | Current Year-to-Date | Add: Anticipated<br>Revenues / Expenses | Annual Forecast   | Annual Budget  | Variance Favorable /<br>(Unfavorable) |
| REVENUES                                                                                                                                                                                                                                                                                                                                                                                                                                                                                                                                                                                                                                                                                                                                                                                                                                                                                                                                                                                                                                                                                                                                                                                                                                                                                                                                                                                                                                                                                                                                                                                                                                                                                                                                                                                                                                                                                                                                                                                                                                                                                                                       | Current Tear-to-Date | Revenues / Expenses                     | Allitual Forecast | Ammual Budget  | (Offiavorable)                        |
| Local                                                                                                                                                                                                                                                                                                                                                                                                                                                                                                                                                                                                                                                                                                                                                                                                                                                                                                                                                                                                                                                                                                                                                                                                                                                                                                                                                                                                                                                                                                                                                                                                                                                                                                                                                                                                                                                                                                                                                                                                                                                                                                                          | \$505,825            | \$189,175                               | \$695,000         | \$695,000      | \$0                                   |
| Intermediate                                                                                                                                                                                                                                                                                                                                                                                                                                                                                                                                                                                                                                                                                                                                                                                                                                                                                                                                                                                                                                                                                                                                                                                                                                                                                                                                                                                                                                                                                                                                                                                                                                                                                                                                                                                                                                                                                                                                                                                                                                                                                                                   | \$0                  | \$0                                     | \$0               | \$0            | \$0                                   |
| State                                                                                                                                                                                                                                                                                                                                                                                                                                                                                                                                                                                                                                                                                                                                                                                                                                                                                                                                                                                                                                                                                                                                                                                                                                                                                                                                                                                                                                                                                                                                                                                                                                                                                                                                                                                                                                                                                                                                                                                                                                                                                                                          | \$45,739,875         | \$47,222,088                            | \$92,961,962      | \$92,961,962   | \$0                                   |
| Federal                                                                                                                                                                                                                                                                                                                                                                                                                                                                                                                                                                                                                                                                                                                                                                                                                                                                                                                                                                                                                                                                                                                                                                                                                                                                                                                                                                                                                                                                                                                                                                                                                                                                                                                                                                                                                                                                                                                                                                                                                                                                                                                        | \$0                  | \$0                                     | \$0               | \$0            | \$0                                   |
| Other Financing Sources/Income Items                                                                                                                                                                                                                                                                                                                                                                                                                                                                                                                                                                                                                                                                                                                                                                                                                                                                                                                                                                                                                                                                                                                                                                                                                                                                                                                                                                                                                                                                                                                                                                                                                                                                                                                                                                                                                                                                                                                                                                                                                                                                                           | \$0                  | \$0                                     | \$0               | \$0            | \$0                                   |
| TOTAL REVENUE                                                                                                                                                                                                                                                                                                                                                                                                                                                                                                                                                                                                                                                                                                                                                                                                                                                                                                                                                                                                                                                                                                                                                                                                                                                                                                                                                                                                                                                                                                                                                                                                                                                                                                                                                                                                                                                                                                                                                                                                                                                                                                                  | \$46,245,700         | \$47,411,262                            | \$93,656,962      | \$93,656,962   | \$0                                   |
| Ī                                                                                                                                                                                                                                                                                                                                                                                                                                                                                                                                                                                                                                                                                                                                                                                                                                                                                                                                                                                                                                                                                                                                                                                                                                                                                                                                                                                                                                                                                                                                                                                                                                                                                                                                                                                                                                                                                                                                                                                                                                                                                                                              |                      |                                         |                   |                |                                       |
| EXPENDITURES                                                                                                                                                                                                                                                                                                                                                                                                                                                                                                                                                                                                                                                                                                                                                                                                                                                                                                                                                                                                                                                                                                                                                                                                                                                                                                                                                                                                                                                                                                                                                                                                                                                                                                                                                                                                                                                                                                                                                                                                                                                                                                                   |                      |                                         |                   |                |                                       |
| Salaries                                                                                                                                                                                                                                                                                                                                                                                                                                                                                                                                                                                                                                                                                                                                                                                                                                                                                                                                                                                                                                                                                                                                                                                                                                                                                                                                                                                                                                                                                                                                                                                                                                                                                                                                                                                                                                                                                                                                                                                                                                                                                                                       | \$26,772,764         | \$27,182,648                            | \$53,955,412      | \$56,507,069   | \$2,551,657                           |
| Employee Benefits                                                                                                                                                                                                                                                                                                                                                                                                                                                                                                                                                                                                                                                                                                                                                                                                                                                                                                                                                                                                                                                                                                                                                                                                                                                                                                                                                                                                                                                                                                                                                                                                                                                                                                                                                                                                                                                                                                                                                                                                                                                                                                              | \$9,656,356          | \$10,343,644                            | \$20,000,000      | \$24,184,833   | \$4,184,833                           |
| Purchased Services                                                                                                                                                                                                                                                                                                                                                                                                                                                                                                                                                                                                                                                                                                                                                                                                                                                                                                                                                                                                                                                                                                                                                                                                                                                                                                                                                                                                                                                                                                                                                                                                                                                                                                                                                                                                                                                                                                                                                                                                                                                                                                             | \$2,590,010          | \$2,609,990                             | \$5,200,000       | \$16,502,346   | \$11,302,346                          |
| Supplies                                                                                                                                                                                                                                                                                                                                                                                                                                                                                                                                                                                                                                                                                                                                                                                                                                                                                                                                                                                                                                                                                                                                                                                                                                                                                                                                                                                                                                                                                                                                                                                                                                                                                                                                                                                                                                                                                                                                                                                                                                                                                                                       | \$497,562            | \$502,438                               | \$1,000,000       | \$2,254,681    | \$1,254,681                           |
| Property                                                                                                                                                                                                                                                                                                                                                                                                                                                                                                                                                                                                                                                                                                                                                                                                                                                                                                                                                                                                                                                                                                                                                                                                                                                                                                                                                                                                                                                                                                                                                                                                                                                                                                                                                                                                                                                                                                                                                                                                                                                                                                                       | \$235,937            | \$364,063                               | \$600,000         | \$1,036,737    | \$436,737                             |
| Other Objects                                                                                                                                                                                                                                                                                                                                                                                                                                                                                                                                                                                                                                                                                                                                                                                                                                                                                                                                                                                                                                                                                                                                                                                                                                                                                                                                                                                                                                                                                                                                                                                                                                                                                                                                                                                                                                                                                                                                                                                                                                                                                                                  | \$18,360             | \$89,501                                | \$107,861         | \$107,861      | \$0                                   |
| Other Items                                                                                                                                                                                                                                                                                                                                                                                                                                                                                                                                                                                                                                                                                                                                                                                                                                                                                                                                                                                                                                                                                                                                                                                                                                                                                                                                                                                                                                                                                                                                                                                                                                                                                                                                                                                                                                                                                                                                                                                                                                                                                                                    | \$0                  | \$0                                     | \$0               | \$0            | \$0                                   |
| Transfers Out                                                                                                                                                                                                                                                                                                                                                                                                                                                                                                                                                                                                                                                                                                                                                                                                                                                                                                                                                                                                                                                                                                                                                                                                                                                                                                                                                                                                                                                                                                                                                                                                                                                                                                                                                                                                                                                                                                                                                                                                                                                                                                                  | \$6,257,350          | \$6,433,168                             | \$12,690,518      | \$12,690,518   | \$0                                   |
| TOTAL EXPENDITURES                                                                                                                                                                                                                                                                                                                                                                                                                                                                                                                                                                                                                                                                                                                                                                                                                                                                                                                                                                                                                                                                                                                                                                                                                                                                                                                                                                                                                                                                                                                                                                                                                                                                                                                                                                                                                                                                                                                                                                                                                                                                                                             | \$46,028,339         | \$47,525,452                            | \$93,553,791      | \$113,284,045  | \$19,730,254                          |
|                                                                                                                                                                                                                                                                                                                                                                                                                                                                                                                                                                                                                                                                                                                                                                                                                                                                                                                                                                                                                                                                                                                                                                                                                                                                                                                                                                                                                                                                                                                                                                                                                                                                                                                                                                                                                                                                                                                                                                                                                                                                                                                                |                      |                                         |                   |                |                                       |
| SURPLUS / (DEFICIT)                                                                                                                                                                                                                                                                                                                                                                                                                                                                                                                                                                                                                                                                                                                                                                                                                                                                                                                                                                                                                                                                                                                                                                                                                                                                                                                                                                                                                                                                                                                                                                                                                                                                                                                                                                                                                                                                                                                                                                                                                                                                                                            | \$217,361            | (\$114,190)                             | \$103,171         | (\$19,627,083) | \$19,730,254                          |
| ENDING FUND BALANCE                                                                                                                                                                                                                                                                                                                                                                                                                                                                                                                                                                                                                                                                                                                                                                                                                                                                                                                                                                                                                                                                                                                                                                                                                                                                                                                                                                                                                                                                                                                                                                                                                                                                                                                                                                                                                                                                                                                                                                                                                                                                                                            | \$21,661,634         |                                         | \$103,171         | (\$19,627,083) | \$19,730,254                          |

### Operations Fund | Financial Forecast

|                                      |                      | Add: Anticipated    |                 |                | Variance Favorable / |
|--------------------------------------|----------------------|---------------------|-----------------|----------------|----------------------|
|                                      | Current Year-to-Date | Revenues / Expenses | Annual Forecast | Annual Budget  | (Unfavorable)        |
| REVENUES                             |                      |                     |                 |                |                      |
| Local                                | \$12,494,522         | \$12,297,470        | \$24,791,992    | \$24,791,992   | \$0                  |
| Intermediate                         | \$0                  | \$0                 | \$0             | \$0            | \$0                  |
| State                                | \$0                  | \$0                 | \$0             | \$0            | \$0                  |
| Federal                              | \$128,882            | (\$128,882)         | \$0             | \$0            | \$0                  |
| Other Financing Sources/Income Items | \$0                  | \$0                 | \$0             | \$0            | \$0                  |
| Transfers In                         | \$6,257,350          | \$6,433,168         | \$12,690,518    | \$12,690,518   | \$0                  |
| TOTAL REVENUE                        | \$18,880,754         | \$18,601,756        | \$37,482,510    | \$37,482,510   | \$0                  |
| EXPENDITURES                         |                      |                     |                 |                |                      |
| Salaries                             | \$5,610,874          | \$5,923,258         | \$11,534,132    | \$13,828,465   | \$2,294,333          |
| Employee Benefits                    | \$2,236,141          | \$2,432,809         | \$4,668,950     | \$5,070,326    | \$401,376            |
| Purchased Services                   | \$2,673,372          | \$4,826,628         | \$7,500,000     | \$32,332,337   | \$24,832,337         |
| Supplies                             | \$2,099,078          | \$3,167,377         | \$5,266,455     | \$5,266,455    | \$0                  |
| Property                             | \$2,146,532          | \$5,353,468         | \$7,500,000     | \$12,934,664   | \$5,434,664          |
| Other Objects                        | \$158,940            | \$155,812           | \$314,752       | \$314,752      | \$0                  |
| Other Items                          | \$0                  | \$0                 | \$0             | \$0            | \$0                  |
| TOTAL EXPENDITURES                   | \$14,924,936         | \$21,859,353        | \$36,784,289    | \$69,746,999   | \$32,962,710         |
| SURPLUS / (DEFICIT)                  | \$3,955,817          | (\$3,257,596)       | \$698,221       | (\$32,264,489) | \$32,962,710         |
| ENDING FUND BALANCE                  | \$32,870,201         |                     | \$698,221       | (\$32,264,489) | \$32,962,710         |