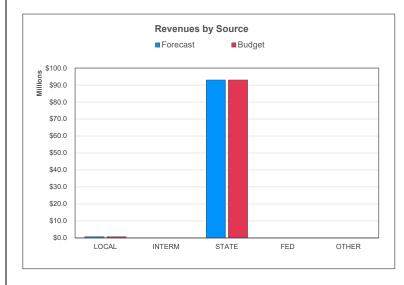

## Education Fund | Financial Forecast

| The state of the s |                      |                                         |                   |                |                                       |
|--------------------------------------------------------------------------------------------------------------------------------------------------------------------------------------------------------------------------------------------------------------------------------------------------------------------------------------------------------------------------------------------------------------------------------------------------------------------------------------------------------------------------------------------------------------------------------------------------------------------------------------------------------------------------------------------------------------------------------------------------------------------------------------------------------------------------------------------------------------------------------------------------------------------------------------------------------------------------------------------------------------------------------------------------------------------------------------------------------------------------------------------------------------------------------------------------------------------------------------------------------------------------------------------------------------------------------------------------------------------------------------------------------------------------------------------------------------------------------------------------------------------------------------------------------------------------------------------------------------------------------------------------------------------------------------------------------------------------------------------------------------------------------------------------------------------------------------------------------------------------------------------------------------------------------------------------------------------------------------------------------------------------------------------------------------------------------------------------------------------------------|----------------------|-----------------------------------------|-------------------|----------------|---------------------------------------|
|                                                                                                                                                                                                                                                                                                                                                                                                                                                                                                                                                                                                                                                                                                                                                                                                                                                                                                                                                                                                                                                                                                                                                                                                                                                                                                                                                                                                                                                                                                                                                                                                                                                                                                                                                                                                                                                                                                                                                                                                                                                                                                                                | Current Year-to-Date | Add: Anticipated<br>Revenues / Expenses | Annual Forecast   | Annual Budget  | Variance Favorable /<br>(Unfavorable) |
| REVENUES                                                                                                                                                                                                                                                                                                                                                                                                                                                                                                                                                                                                                                                                                                                                                                                                                                                                                                                                                                                                                                                                                                                                                                                                                                                                                                                                                                                                                                                                                                                                                                                                                                                                                                                                                                                                                                                                                                                                                                                                                                                                                                                       | Current Tear-to-Date | Revenues / Expenses                     | Allitual Forecast | Ammual Budget  | (Offiavorable)                        |
| Local                                                                                                                                                                                                                                                                                                                                                                                                                                                                                                                                                                                                                                                                                                                                                                                                                                                                                                                                                                                                                                                                                                                                                                                                                                                                                                                                                                                                                                                                                                                                                                                                                                                                                                                                                                                                                                                                                                                                                                                                                                                                                                                          | \$505,825            | \$189,175                               | \$695,000         | \$695,000      | \$0                                   |
| Intermediate                                                                                                                                                                                                                                                                                                                                                                                                                                                                                                                                                                                                                                                                                                                                                                                                                                                                                                                                                                                                                                                                                                                                                                                                                                                                                                                                                                                                                                                                                                                                                                                                                                                                                                                                                                                                                                                                                                                                                                                                                                                                                                                   | \$0                  | \$0                                     | \$0               | \$0            | \$0                                   |
| State                                                                                                                                                                                                                                                                                                                                                                                                                                                                                                                                                                                                                                                                                                                                                                                                                                                                                                                                                                                                                                                                                                                                                                                                                                                                                                                                                                                                                                                                                                                                                                                                                                                                                                                                                                                                                                                                                                                                                                                                                                                                                                                          | \$45,739,875         | \$47,222,088                            | \$92,961,962      | \$92,961,962   | \$0                                   |
| Federal                                                                                                                                                                                                                                                                                                                                                                                                                                                                                                                                                                                                                                                                                                                                                                                                                                                                                                                                                                                                                                                                                                                                                                                                                                                                                                                                                                                                                                                                                                                                                                                                                                                                                                                                                                                                                                                                                                                                                                                                                                                                                                                        | \$0                  | \$0                                     | \$0               | \$0            | \$0                                   |
| Other Financing Sources/Income Items                                                                                                                                                                                                                                                                                                                                                                                                                                                                                                                                                                                                                                                                                                                                                                                                                                                                                                                                                                                                                                                                                                                                                                                                                                                                                                                                                                                                                                                                                                                                                                                                                                                                                                                                                                                                                                                                                                                                                                                                                                                                                           | \$0                  | \$0                                     | \$0               | \$0            | \$0                                   |
| TOTAL REVENUE                                                                                                                                                                                                                                                                                                                                                                                                                                                                                                                                                                                                                                                                                                                                                                                                                                                                                                                                                                                                                                                                                                                                                                                                                                                                                                                                                                                                                                                                                                                                                                                                                                                                                                                                                                                                                                                                                                                                                                                                                                                                                                                  | \$46,245,700         | \$47,411,262                            | \$93,656,962      | \$93,656,962   | \$0                                   |
| Ī                                                                                                                                                                                                                                                                                                                                                                                                                                                                                                                                                                                                                                                                                                                                                                                                                                                                                                                                                                                                                                                                                                                                                                                                                                                                                                                                                                                                                                                                                                                                                                                                                                                                                                                                                                                                                                                                                                                                                                                                                                                                                                                              |                      |                                         |                   |                |                                       |
| EXPENDITURES                                                                                                                                                                                                                                                                                                                                                                                                                                                                                                                                                                                                                                                                                                                                                                                                                                                                                                                                                                                                                                                                                                                                                                                                                                                                                                                                                                                                                                                                                                                                                                                                                                                                                                                                                                                                                                                                                                                                                                                                                                                                                                                   |                      |                                         |                   |                |                                       |
| Salaries                                                                                                                                                                                                                                                                                                                                                                                                                                                                                                                                                                                                                                                                                                                                                                                                                                                                                                                                                                                                                                                                                                                                                                                                                                                                                                                                                                                                                                                                                                                                                                                                                                                                                                                                                                                                                                                                                                                                                                                                                                                                                                                       | \$26,772,764         | \$27,182,648                            | \$53,955,412      | \$56,507,069   | \$2,551,657                           |
| Employee Benefits                                                                                                                                                                                                                                                                                                                                                                                                                                                                                                                                                                                                                                                                                                                                                                                                                                                                                                                                                                                                                                                                                                                                                                                                                                                                                                                                                                                                                                                                                                                                                                                                                                                                                                                                                                                                                                                                                                                                                                                                                                                                                                              | \$9,656,356          | \$10,343,644                            | \$20,000,000      | \$24,184,833   | \$4,184,833                           |
| Purchased Services                                                                                                                                                                                                                                                                                                                                                                                                                                                                                                                                                                                                                                                                                                                                                                                                                                                                                                                                                                                                                                                                                                                                                                                                                                                                                                                                                                                                                                                                                                                                                                                                                                                                                                                                                                                                                                                                                                                                                                                                                                                                                                             | \$2,590,010          | \$2,609,990                             | \$5,200,000       | \$16,502,346   | \$11,302,346                          |
| Supplies                                                                                                                                                                                                                                                                                                                                                                                                                                                                                                                                                                                                                                                                                                                                                                                                                                                                                                                                                                                                                                                                                                                                                                                                                                                                                                                                                                                                                                                                                                                                                                                                                                                                                                                                                                                                                                                                                                                                                                                                                                                                                                                       | \$497,562            | \$502,438                               | \$1,000,000       | \$2,254,681    | \$1,254,681                           |
| Property                                                                                                                                                                                                                                                                                                                                                                                                                                                                                                                                                                                                                                                                                                                                                                                                                                                                                                                                                                                                                                                                                                                                                                                                                                                                                                                                                                                                                                                                                                                                                                                                                                                                                                                                                                                                                                                                                                                                                                                                                                                                                                                       | \$235,937            | \$364,063                               | \$600,000         | \$1,036,737    | \$436,737                             |
| Other Objects                                                                                                                                                                                                                                                                                                                                                                                                                                                                                                                                                                                                                                                                                                                                                                                                                                                                                                                                                                                                                                                                                                                                                                                                                                                                                                                                                                                                                                                                                                                                                                                                                                                                                                                                                                                                                                                                                                                                                                                                                                                                                                                  | \$18,360             | \$89,501                                | \$107,861         | \$107,861      | \$0                                   |
| Other Items                                                                                                                                                                                                                                                                                                                                                                                                                                                                                                                                                                                                                                                                                                                                                                                                                                                                                                                                                                                                                                                                                                                                                                                                                                                                                                                                                                                                                                                                                                                                                                                                                                                                                                                                                                                                                                                                                                                                                                                                                                                                                                                    | \$0                  | \$0                                     | \$0               | \$0            | \$0                                   |
| Transfers Out                                                                                                                                                                                                                                                                                                                                                                                                                                                                                                                                                                                                                                                                                                                                                                                                                                                                                                                                                                                                                                                                                                                                                                                                                                                                                                                                                                                                                                                                                                                                                                                                                                                                                                                                                                                                                                                                                                                                                                                                                                                                                                                  | \$6,257,350          | \$6,433,168                             | \$12,690,518      | \$12,690,518   | \$0                                   |
| TOTAL EXPENDITURES                                                                                                                                                                                                                                                                                                                                                                                                                                                                                                                                                                                                                                                                                                                                                                                                                                                                                                                                                                                                                                                                                                                                                                                                                                                                                                                                                                                                                                                                                                                                                                                                                                                                                                                                                                                                                                                                                                                                                                                                                                                                                                             | \$46,028,339         | \$47,525,452                            | \$93,553,791      | \$113,284,045  | \$19,730,254                          |
|                                                                                                                                                                                                                                                                                                                                                                                                                                                                                                                                                                                                                                                                                                                                                                                                                                                                                                                                                                                                                                                                                                                                                                                                                                                                                                                                                                                                                                                                                                                                                                                                                                                                                                                                                                                                                                                                                                                                                                                                                                                                                                                                |                      |                                         |                   |                |                                       |
| SURPLUS / (DEFICIT)                                                                                                                                                                                                                                                                                                                                                                                                                                                                                                                                                                                                                                                                                                                                                                                                                                                                                                                                                                                                                                                                                                                                                                                                                                                                                                                                                                                                                                                                                                                                                                                                                                                                                                                                                                                                                                                                                                                                                                                                                                                                                                            | \$217,361            | (\$114,190)                             | \$103,171         | (\$19,627,083) | \$19,730,254                          |
| ENDING FUND BALANCE                                                                                                                                                                                                                                                                                                                                                                                                                                                                                                                                                                                                                                                                                                                                                                                                                                                                                                                                                                                                                                                                                                                                                                                                                                                                                                                                                                                                                                                                                                                                                                                                                                                                                                                                                                                                                                                                                                                                                                                                                                                                                                            | \$21,661,634         |                                         | \$103,171         | (\$19,627,083) | \$19,730,254                          |