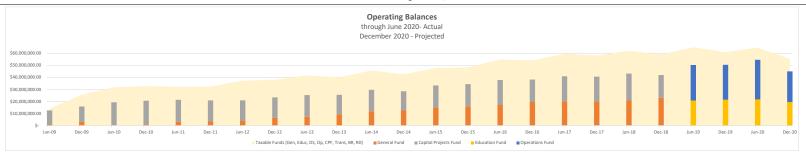

| tions Rainy Day Fund |
|----------------------|
|                      |
| 2,494,522 0          |
| 0 0                  |
| 0 0                  |
| 128,882 0            |
| 0 0                  |
| 5,257,350 0          |
| 3,880,754 0          |
|                      |
|                      |
| 5,610,874 0          |
| 2,236,141 0          |
| 2,673,372 0          |
| 2,099,078 0          |
| 2,146,532 0          |
| 158,940 0            |
| 0 0                  |
| 0 0                  |
| ,924,936 0           |
|                      |
| 3,955,817 0          |
|                      |
| 3,914,383 5,799,878  |
| 2,870,201 5,799,878  |
|                      |

### Operations Fund | Financial Forecast

|                                      |                      | Add: Anticipated    |                 |                | Variance Favorable / |
|--------------------------------------|----------------------|---------------------|-----------------|----------------|----------------------|
|                                      | Current Year-to-Date | Revenues / Expenses | Annual Forecast | Annual Budget  | (Unfavorable)        |
| REVENUES                             |                      |                     |                 |                |                      |
| Local                                | \$12,494,522         | \$12,297,470        | \$24,791,992    | \$24,791,992   | \$0                  |
| Intermediate                         | \$0                  | \$0                 | \$0             | \$0            | \$0                  |
| State                                | \$0                  | \$0                 | \$0             | \$0            | \$0                  |
| Federal                              | \$128,882            | (\$128,882)         | \$0             | \$0            | \$0                  |
| Other Financing Sources/Income Items | \$0                  | \$0                 | \$0             | \$0            | \$0                  |
| Transfers In                         | \$6,257,350          | \$6,433,168         | \$12,690,518    | \$12,690,518   | \$0                  |
| TOTAL REVENUE                        | \$18,880,754         | \$18,601,756        | \$37,482,510    | \$37,482,510   | \$0                  |
| EXPENDITURES                         |                      |                     |                 |                |                      |
| Salaries                             | \$5,610,874          | \$5,923,258         | \$11,534,132    | \$13,828,465   | \$2,294,333          |
| Employee Benefits                    | \$2,236,141          | \$2,432,809         | \$4,668,950     | \$5,070,326    | \$401,376            |
| Purchased Services                   | \$2,673,372          | \$4,826,628         | \$7,500,000     | \$32,332,337   | \$24,832,337         |
| Supplies                             | \$2,099,078          | \$3,167,377         | \$5,266,455     | \$5,266,455    | \$0                  |
| Property                             | \$2,146,532          | \$5,353,468         | \$7,500,000     | \$12,934,664   | \$5,434,664          |
| Other Objects                        | \$158,940            | \$155,812           | \$314,752       | \$314,752      | \$0                  |
| Other Items                          | \$0                  | \$0                 | \$0             | \$0            | \$0                  |
| TOTAL EXPENDITURES                   | \$14,924,936         | \$21,859,353        | \$36,784,289    | \$69,746,999   | \$32,962,710         |
| SURPLUS / (DEFICIT)                  | \$3,955,817          | (\$3,257,596)       | \$698,221       | (\$32,264,489) | \$32,962,710         |
| ENDING FUND BALANCE                  | \$32,870,201         |                     | \$698,221       | (\$32,264,489) | \$32,962,710         |