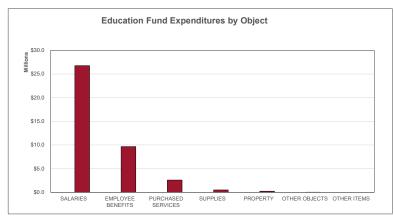

## Education Fund | Financial Forecast

| The state of the s |                      |                                         |                   |                |                                       |
|--------------------------------------------------------------------------------------------------------------------------------------------------------------------------------------------------------------------------------------------------------------------------------------------------------------------------------------------------------------------------------------------------------------------------------------------------------------------------------------------------------------------------------------------------------------------------------------------------------------------------------------------------------------------------------------------------------------------------------------------------------------------------------------------------------------------------------------------------------------------------------------------------------------------------------------------------------------------------------------------------------------------------------------------------------------------------------------------------------------------------------------------------------------------------------------------------------------------------------------------------------------------------------------------------------------------------------------------------------------------------------------------------------------------------------------------------------------------------------------------------------------------------------------------------------------------------------------------------------------------------------------------------------------------------------------------------------------------------------------------------------------------------------------------------------------------------------------------------------------------------------------------------------------------------------------------------------------------------------------------------------------------------------------------------------------------------------------------------------------------------------|----------------------|-----------------------------------------|-------------------|----------------|---------------------------------------|
|                                                                                                                                                                                                                                                                                                                                                                                                                                                                                                                                                                                                                                                                                                                                                                                                                                                                                                                                                                                                                                                                                                                                                                                                                                                                                                                                                                                                                                                                                                                                                                                                                                                                                                                                                                                                                                                                                                                                                                                                                                                                                                                                | Current Year-to-Date | Add: Anticipated<br>Revenues / Expenses | Annual Forecast   | Annual Budget  | Variance Favorable /<br>(Unfavorable) |
| REVENUES                                                                                                                                                                                                                                                                                                                                                                                                                                                                                                                                                                                                                                                                                                                                                                                                                                                                                                                                                                                                                                                                                                                                                                                                                                                                                                                                                                                                                                                                                                                                                                                                                                                                                                                                                                                                                                                                                                                                                                                                                                                                                                                       | Current Tear-to-Date | Revenues / Expenses                     | Allitual Forecast | Ammual Budget  | (Offiavorable)                        |
| Local                                                                                                                                                                                                                                                                                                                                                                                                                                                                                                                                                                                                                                                                                                                                                                                                                                                                                                                                                                                                                                                                                                                                                                                                                                                                                                                                                                                                                                                                                                                                                                                                                                                                                                                                                                                                                                                                                                                                                                                                                                                                                                                          | \$505,825            | \$189,175                               | \$695,000         | \$695,000      | \$0                                   |
| Intermediate                                                                                                                                                                                                                                                                                                                                                                                                                                                                                                                                                                                                                                                                                                                                                                                                                                                                                                                                                                                                                                                                                                                                                                                                                                                                                                                                                                                                                                                                                                                                                                                                                                                                                                                                                                                                                                                                                                                                                                                                                                                                                                                   | \$0                  | \$0                                     | \$0               | \$0            | \$0                                   |
| State                                                                                                                                                                                                                                                                                                                                                                                                                                                                                                                                                                                                                                                                                                                                                                                                                                                                                                                                                                                                                                                                                                                                                                                                                                                                                                                                                                                                                                                                                                                                                                                                                                                                                                                                                                                                                                                                                                                                                                                                                                                                                                                          | \$45,739,875         | \$47,222,088                            | \$92,961,962      | \$92,961,962   | \$0                                   |
| Federal                                                                                                                                                                                                                                                                                                                                                                                                                                                                                                                                                                                                                                                                                                                                                                                                                                                                                                                                                                                                                                                                                                                                                                                                                                                                                                                                                                                                                                                                                                                                                                                                                                                                                                                                                                                                                                                                                                                                                                                                                                                                                                                        | \$0                  | \$0                                     | \$0               | \$0            | \$0                                   |
| Other Financing Sources/Income Items                                                                                                                                                                                                                                                                                                                                                                                                                                                                                                                                                                                                                                                                                                                                                                                                                                                                                                                                                                                                                                                                                                                                                                                                                                                                                                                                                                                                                                                                                                                                                                                                                                                                                                                                                                                                                                                                                                                                                                                                                                                                                           | \$0                  | \$0                                     | \$0               | \$0            | \$0                                   |
| TOTAL REVENUE                                                                                                                                                                                                                                                                                                                                                                                                                                                                                                                                                                                                                                                                                                                                                                                                                                                                                                                                                                                                                                                                                                                                                                                                                                                                                                                                                                                                                                                                                                                                                                                                                                                                                                                                                                                                                                                                                                                                                                                                                                                                                                                  | \$46,245,700         | \$47,411,262                            | \$93,656,962      | \$93,656,962   | \$0                                   |
| Ī                                                                                                                                                                                                                                                                                                                                                                                                                                                                                                                                                                                                                                                                                                                                                                                                                                                                                                                                                                                                                                                                                                                                                                                                                                                                                                                                                                                                                                                                                                                                                                                                                                                                                                                                                                                                                                                                                                                                                                                                                                                                                                                              |                      |                                         |                   |                |                                       |
| EXPENDITURES                                                                                                                                                                                                                                                                                                                                                                                                                                                                                                                                                                                                                                                                                                                                                                                                                                                                                                                                                                                                                                                                                                                                                                                                                                                                                                                                                                                                                                                                                                                                                                                                                                                                                                                                                                                                                                                                                                                                                                                                                                                                                                                   |                      |                                         |                   |                |                                       |
| Salaries                                                                                                                                                                                                                                                                                                                                                                                                                                                                                                                                                                                                                                                                                                                                                                                                                                                                                                                                                                                                                                                                                                                                                                                                                                                                                                                                                                                                                                                                                                                                                                                                                                                                                                                                                                                                                                                                                                                                                                                                                                                                                                                       | \$26,772,764         | \$27,182,648                            | \$53,955,412      | \$56,507,069   | \$2,551,657                           |
| Employee Benefits                                                                                                                                                                                                                                                                                                                                                                                                                                                                                                                                                                                                                                                                                                                                                                                                                                                                                                                                                                                                                                                                                                                                                                                                                                                                                                                                                                                                                                                                                                                                                                                                                                                                                                                                                                                                                                                                                                                                                                                                                                                                                                              | \$9,656,356          | \$10,343,644                            | \$20,000,000      | \$24,184,833   | \$4,184,833                           |
| Purchased Services                                                                                                                                                                                                                                                                                                                                                                                                                                                                                                                                                                                                                                                                                                                                                                                                                                                                                                                                                                                                                                                                                                                                                                                                                                                                                                                                                                                                                                                                                                                                                                                                                                                                                                                                                                                                                                                                                                                                                                                                                                                                                                             | \$2,590,010          | \$2,609,990                             | \$5,200,000       | \$16,502,346   | \$11,302,346                          |
| Supplies                                                                                                                                                                                                                                                                                                                                                                                                                                                                                                                                                                                                                                                                                                                                                                                                                                                                                                                                                                                                                                                                                                                                                                                                                                                                                                                                                                                                                                                                                                                                                                                                                                                                                                                                                                                                                                                                                                                                                                                                                                                                                                                       | \$497,562            | \$502,438                               | \$1,000,000       | \$2,254,681    | \$1,254,681                           |
| Property                                                                                                                                                                                                                                                                                                                                                                                                                                                                                                                                                                                                                                                                                                                                                                                                                                                                                                                                                                                                                                                                                                                                                                                                                                                                                                                                                                                                                                                                                                                                                                                                                                                                                                                                                                                                                                                                                                                                                                                                                                                                                                                       | \$235,937            | \$364,063                               | \$600,000         | \$1,036,737    | \$436,737                             |
| Other Objects                                                                                                                                                                                                                                                                                                                                                                                                                                                                                                                                                                                                                                                                                                                                                                                                                                                                                                                                                                                                                                                                                                                                                                                                                                                                                                                                                                                                                                                                                                                                                                                                                                                                                                                                                                                                                                                                                                                                                                                                                                                                                                                  | \$18,360             | \$89,501                                | \$107,861         | \$107,861      | \$0                                   |
| Other Items                                                                                                                                                                                                                                                                                                                                                                                                                                                                                                                                                                                                                                                                                                                                                                                                                                                                                                                                                                                                                                                                                                                                                                                                                                                                                                                                                                                                                                                                                                                                                                                                                                                                                                                                                                                                                                                                                                                                                                                                                                                                                                                    | \$0                  | \$0                                     | \$0               | \$0            | \$0                                   |
| Transfers Out                                                                                                                                                                                                                                                                                                                                                                                                                                                                                                                                                                                                                                                                                                                                                                                                                                                                                                                                                                                                                                                                                                                                                                                                                                                                                                                                                                                                                                                                                                                                                                                                                                                                                                                                                                                                                                                                                                                                                                                                                                                                                                                  | \$6,257,350          | \$6,433,168                             | \$12,690,518      | \$12,690,518   | \$0                                   |
| TOTAL EXPENDITURES                                                                                                                                                                                                                                                                                                                                                                                                                                                                                                                                                                                                                                                                                                                                                                                                                                                                                                                                                                                                                                                                                                                                                                                                                                                                                                                                                                                                                                                                                                                                                                                                                                                                                                                                                                                                                                                                                                                                                                                                                                                                                                             | \$46,028,339         | \$47,525,452                            | \$93,553,791      | \$113,284,045  | \$19,730,254                          |
|                                                                                                                                                                                                                                                                                                                                                                                                                                                                                                                                                                                                                                                                                                                                                                                                                                                                                                                                                                                                                                                                                                                                                                                                                                                                                                                                                                                                                                                                                                                                                                                                                                                                                                                                                                                                                                                                                                                                                                                                                                                                                                                                |                      |                                         |                   |                |                                       |
| SURPLUS / (DEFICIT)                                                                                                                                                                                                                                                                                                                                                                                                                                                                                                                                                                                                                                                                                                                                                                                                                                                                                                                                                                                                                                                                                                                                                                                                                                                                                                                                                                                                                                                                                                                                                                                                                                                                                                                                                                                                                                                                                                                                                                                                                                                                                                            | \$217,361            | (\$114,190)                             | \$103,171         | (\$19,627,083) | \$19,730,254                          |
| ENDING FUND BALANCE                                                                                                                                                                                                                                                                                                                                                                                                                                                                                                                                                                                                                                                                                                                                                                                                                                                                                                                                                                                                                                                                                                                                                                                                                                                                                                                                                                                                                                                                                                                                                                                                                                                                                                                                                                                                                                                                                                                                                                                                                                                                                                            | \$21,661,634         |                                         | \$103,171         | (\$19,627,083) | \$19,730,254                          |