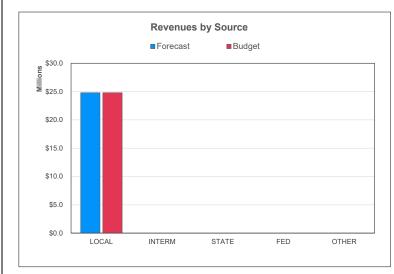

### Operations Fund | Financial Forecast

|                                      |                      | Add: Anticipated    |                 |                | Variance Favorable / |
|--------------------------------------|----------------------|---------------------|-----------------|----------------|----------------------|
|                                      | Current Year-to-Date | Revenues / Expenses | Annual Forecast | Annual Budget  | (Unfavorable)        |
| REVENUES                             |                      |                     |                 |                |                      |
| Local                                | \$12,494,522         | \$12,297,470        | \$24,791,992    | \$24,791,992   | \$0                  |
| Intermediate                         | \$0                  | \$0                 | \$0             | \$0            | \$0                  |
| State                                | \$0                  | \$0                 | \$0             | \$0            | \$0                  |
| Federal                              | \$128,882            | (\$128,882)         | \$0             | \$0            | \$0                  |
| Other Financing Sources/Income Items | \$0                  | \$0                 | \$0             | \$0            | \$0                  |
| Transfers In                         | \$6,257,350          | \$6,433,168         | \$12,690,518    | \$12,690,518   | \$0                  |
| TOTAL REVENUE                        | \$18,880,754         | \$18,601,756        | \$37,482,510    | \$37,482,510   | \$0                  |
| EXPENDITURES                         |                      |                     |                 |                |                      |
| Salaries                             | \$5,610,874          | \$5,923,258         | \$11,534,132    | \$13,828,465   | \$2,294,333          |
| Employee Benefits                    | \$2,236,141          | \$2,432,809         | \$4,668,950     | \$5,070,326    | \$401,376            |
| Purchased Services                   | \$2,673,372          | \$4,826,628         | \$7,500,000     | \$32,332,337   | \$24,832,337         |
| Supplies                             | \$2,099,078          | \$3,167,377         | \$5,266,455     | \$5,266,455    | \$0                  |
| Property                             | \$2,146,532          | \$5,353,468         | \$7,500,000     | \$12,934,664   | \$5,434,664          |
| Other Objects                        | \$158,940            | \$155,812           | \$314,752       | \$314,752      | \$0                  |
| Other Items                          | \$0                  | \$0                 | \$0             | \$0            | \$0                  |
| TOTAL EXPENDITURES                   | \$14,924,936         | \$21,859,353        | \$36,784,289    | \$69,746,999   | \$32,962,710         |
| SURPLUS / (DEFICIT)                  | \$3,955,817          | (\$3,257,596)       | \$698,221       | (\$32,264,489) | \$32,962,710         |
| ENDING FUND BALANCE                  | \$32,870,201         |                     | \$698,221       | (\$32,264,489) | \$32,962,710         |