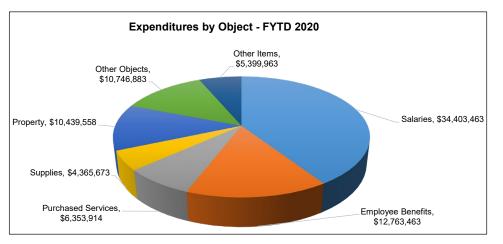

|                                      | All Funds     | All Funds FY  | 0/ 1 //5      |
|--------------------------------------|---------------|---------------|---------------|
| DEVENUE                              | FY 2019       | 2020          | % Incr/(Decr) |
| REVENUES                             | ¢24.040.002   | #20 CC2 040   | (2.000/)      |
| Local                                | \$34,010,902  | \$32,662,949  | (3.96%)       |
| Intermediate                         | \$506         | \$469         | (7.41%)       |
| State                                | \$44,696,961  | \$46,181,055  | 3.32%         |
| Federal                              | \$2,342,277   | \$2,342,133   | (0.01%)       |
| Other Financing Sources/Income Items | \$49,307,404  | \$192,078     | (99.61%)      |
| Transfers In                         | \$0           | \$0           |               |
| TOTAL REVENUE                        | \$130,358,050 | \$81,378,685  | (37.57%)      |
|                                      |               |               |               |
| EXPENDITURES                         |               |               |               |
| Salaries                             | \$33,211,129  | \$34,403,463  | 3.59%         |
| Employee Benefits                    | \$12,203,061  | \$12,763,463  | 4.59%         |
| Purchased Services                   | \$4,470,523   | \$6,353,914   | 42.13%        |
| Supplies                             | \$5,638,145   | \$4,365,673   | (22.57%)      |
| Property                             | \$4,201,665   | \$10,439,558  | 148.46%       |
| Other Objects                        | \$9,960,098   | \$10,746,883  | 7.90%         |
| Other Items                          | \$50,310,126  | \$5,399,963   | (89.27%)      |
| Transfers Out                        | \$0           | \$0           |               |
| TOTAL EXPENDITURES                   | \$119,994,746 | \$84,472,918  | (29.60%)      |
|                                      |               |               |               |
| SURPLUS / (DEFICIT)                  | 10,363,303    | (3,094,233)   | (129.86%)     |
|                                      |               |               |               |
| FUND BALANCE                         |               |               |               |
| Beginning of Period                  | \$75,360,741  | \$124,476,583 | 65.17%        |
| End of Period                        | \$85,724,044  | \$121,382,350 | 41.60%        |