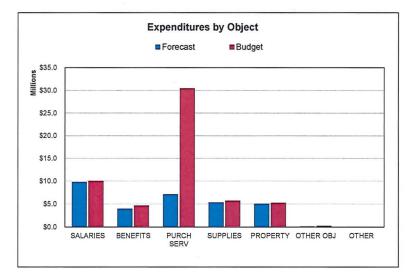

| \$0             | \$0           | \$0                                |
| TOTAL EXPENDITURES                   | \$25,066,107         | \$6,054,166                             | \$31,120,273    | \$56,162,067  | \$25,041,794                       |
|                                      |                      |                                         |                 |               |                                    |
| SURPLUS / (DEFICIT)                  | \$23,135,188         | \$6,072,727                             | \$29,207,915    | \$4,986,419   | \$24,221,496                       |
| ENDING FUND BALANCE                  | \$23,135,188         |                                         | \$29,207,915    | \$4,986,419   | \$24,221,496                       |