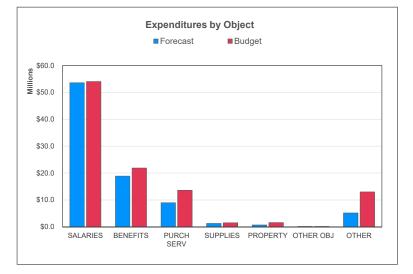

### **Education Fund | Financial Forecast**

For the Period Ending February 28, 2019

|                                      |                      | Add: Anticipated    |                 |               | Variance Favorable / |
|--------------------------------------|----------------------|---------------------|-----------------|---------------|----------------------|
|                                      | Current Year-to-Date | Revenues / Expenses | Annual Forecast | Annual Budget | (Unfavorable)        |
| REVENUES                             |                      |                     |                 |               |                      |
| Local                                | \$373,417            | \$825,296           | \$1,198,712     | \$1,000,000   | \$198,712            |
| Intermediate                         | \$0                  | \$0                 | \$0             | \$0           | \$0                  |
| State                                | \$14,622,891         | \$74,591,090        | \$89,213,981    | \$89,109,146  | \$104,835            |
| Federal                              | \$0                  | \$0                 | \$0             | \$0           | \$0                  |
| Other Financing Sources/Income Items | \$23,060,230         | \$0                 | \$23,060,230    | \$23,060,230  | \$0                  |
| TOTAL REVENUE                        | \$38,056,538         | \$75,416,386        | \$113,472,924   | \$113,169,376 | \$303,547            |
|                                      |                      |                     |                 |               |                      |
| EXPENDITURES                         |                      |                     |                 |               |                      |
| Salaries (100)                       | \$8,631,864          | \$44,963,449        | \$53,595,313    | \$54,035,967  | \$440,654            |
| Employee Benefits (200)              | \$3,761,172          | \$15,135,658        | \$18,896,830    | \$21,900,962  | \$3,004,132          |
| Purchased Services (300-500)         | \$245,098            | \$8,725,875         | \$8,970,973     | \$13,611,378  | \$4,640,405          |
| Supplies (600)                       | \$80,198             | \$1,206,171         | \$1,286,369     | \$1,504,418   | \$218,049            |
| Property (700)                       | \$150,141            | \$552,095           | \$702,236       | \$1,587,474   | \$885,238            |
| Other Objects (800)                  | \$1,050              | \$128,950           | \$130,000       | \$131,792     | \$1,792              |
| Other Items (900)                    | \$5,029,890          | \$127,689           | \$5,157,578     | \$13,000,000  | \$7,842,422          |
| TOTAL EXPENDITURES                   | \$17,899,412         | \$70,839,886        | \$88,739,298    | \$105,771,990 | \$17,032,692         |
| SURPLUS / (DEFICIT)                  | \$20,157,126         | \$4,576,500         | \$24,733,626    | \$7,397,387   | \$17,336,239         |
| ENDING FUND BALANCE                  | \$20,157,126         |                     | \$24,733,626    | \$7,397,387   | \$17,336,239         |

## Referendum Debt Exempt Capital Fund | Financial Forecast

For the Period Ending February 28, 2019

|                                      |                      | Add: Anticipated    |                 |               | Variance Favorable / |
|--------------------------------------|----------------------|---------------------|-----------------|---------------|----------------------|
|                                      | Current Year-to-Date | Revenues / Expenses | Annual Forecast | Annual Budget | (Unfavorable)        |
| REVENUES                             |                      |                     |                 |               |                      |
| Local                                | \$75,017             | \$22,436,754        | \$22,511,771    | \$22,491,689  | \$20,082             |
| Intermediate                         | \$0                  | \$0                 | \$0             | \$0           | \$0                  |
| State                                | \$0                  | \$0                 | \$0             | \$0           | \$0                  |
| Federal                              | \$0                  | \$0                 | \$0             | \$0           | \$0                  |
| Other Financing Sources/Income Items | \$26,557,171         | \$9,608,311         | \$36,165,482    | \$36,165,482  | \$0                  |
| TOTAL REVENUE                        | \$26,632,188         | \$32,045,065        | \$58,677,253    | \$58,657,171  | \$20,082             |
|                                      |                      |                     |                 |               |                      |
| EXPENDITURES                         |                      |                     |                 |               |                      |
| Salaries (100)                       | \$1,613,076          | \$8,276,751         | \$9,889,827     | \$9,999,911   | \$110,084            |
| Employee Benefits (200)              | \$784,889            | \$3,550,374         | \$4,335,263     | \$4,627,191   | \$291,928            |
| Purchased Services (300-500)         | \$666,078            | \$12,482,582        | \$13,148,659    | \$31,572,192  | \$18,423,533         |
| Supplies (600)                       | \$757,509            | \$4,631,975         | \$5,389,484     | \$5,776,246   | \$386,763            |
| Property (700)                       | \$95,823             | \$2,797,363         | \$2,893,186     | \$3,969,105   | \$1,075,919          |
| Other Objects (800)                  | \$4,018              | \$209,470           | \$213,488       | \$217,421     | \$3,933              |
| Other Items (900)                    | \$0                  | \$0                 | \$0             | \$217,421     | \$217,421            |
| TOTAL EXPENDITURES                   | \$3,921,391          | \$31,948,515        | \$35,869,907    | \$56,379,488  | \$20,509,581         |
|                                      |                      |                     |                 |               |                      |
| SURPLUS / (DEFICIT)                  | \$22,710,797         | \$96,549            | \$22,807,346    | \$2,277,683   | \$20,529,663         |
|                                      |                      |                     |                 | •             |                      |
| ENDING FUND BALANCE                  | \$22,710,797         |                     | \$22,807,346    | \$2,277,683   | \$20,529,662         |