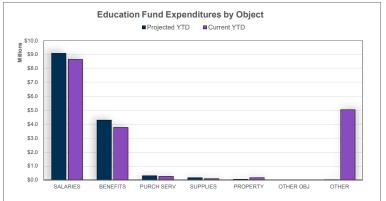

#### **Education | Expenditure Dashboard**

#### For the Period Ending February 28, 2019

Projected Year-End Fund Balance

Projected YTD Expenditures 13.08%

**Actual YTD Expenditures** 

| Top 10 Education Expenditures by Cost Center (Year-to-Date) |           |            |          |            |  |  |  |
|-------------------------------------------------------------|-----------|------------|----------|------------|--|--|--|
|                                                             | Jan. Rank | Educ Fund  | Op Fund  | Total      |  |  |  |
| Cole Elementary                                             | 1         | \$1,477.26 | \$308.38 | \$1,785.64 |  |  |  |
| Wainwright Middle                                           | 2         | \$1,403.71 | \$310.58 | \$1,714.29 |  |  |  |
| Dayton Elementary                                           | 3         | \$1,348.17 | \$289.81 | \$1,637.98 |  |  |  |
| Mintonye Elementary                                         | 6         | \$1,321.42 | \$252.95 | \$1,574.37 |  |  |  |
| Wyandotte Elementary                                        | 7         | \$1,316.37 | \$251.44 | \$1,567.81 |  |  |  |
| Battle Ground Elementary                                    | 5         | \$1,304.01 | \$339.43 | \$1,643.44 |  |  |  |
| Woodland Elementary                                         | 8         | \$1,301.16 | \$299.38 | \$1,600.54 |  |  |  |
| Burnett Creek Elementary                                    | 4         | \$1,294.69 | \$340.62 | \$1,635.31 |  |  |  |
| Mayflower Mill Elementary                                   | 12        | \$1,267.86 | \$234.51 | \$1,502.37 |  |  |  |
| Wea Ridge Elementary                                        | 9         | \$1,262.16 | \$325.03 | \$1,587.19 |  |  |  |
| (Ranked by Education Fund)                                  |           |            |          |            |  |  |  |
| Average All Cost Centers                                    |           | \$1,236.48 | \$289.46 | \$1,525.94 |  |  |  |
| Average All Title I Cost Centers                            |           | \$1,281.62 | \$291.88 | \$1,573.50 |  |  |  |

Projected YTD Salaries / Benefits 17.58%

#### **Actual YTD Other Objects**

Projected YTD Other Objects 1.62%

FORECASTS

### **Education Fund | Financial Forecast**

For the Period Ending February 28, 2019

|                                      |                      | Add: Anticipated    |                 |               | Variance Favorable / |
|--------------------------------------|----------------------|---------------------|-----------------|---------------|----------------------|
|                                      | Current Year-to-Date | Revenues / Expenses | Annual Forecast | Annual Budget | (Unfavorable)        |
| REVENUES                             |                      |                     |                 |               |                      |
| Local                                | \$373,417            | \$825,296           | \$1,198,712     | \$1,000,000   | \$198,712            |
| Intermediate                         | \$0                  | \$0                 | \$0             | \$0           | \$0                  |
| State                                | \$14,622,891         | \$74,591,090        | \$89,213,981    | \$89,109,146  | \$104,835            |
| Federal                              | \$0                  | \$0                 | \$0             | \$0           | \$0                  |
| Other Financing Sources/Income Items | \$23,060,230         | \$0                 | \$23,060,230    | \$23,060,230  | \$0                  |
| TOTAL REVENUE                        | \$38,056,538         | \$75,416,386        | \$113,472,924   | \$113,169,376 | \$303,547            |
|                                      |                      |                     |                 |               |                      |
| EXPENDITURES                         |                      |                     |                 |               |                      |
| Salaries (100)                       | \$8,631,864          | \$44,963,449        | \$53,595,313    | \$54,035,967  | \$440,654            |
| Employee Benefits (200)              | \$3,761,172          | \$15,135,658        | \$18,896,830    | \$21,900,962  | \$3,004,132          |
| Purchased Services (300-500)         | \$245,098            | \$8,725,875         | \$8,970,973     | \$13,611,378  | \$4,640,405          |
| Supplies (600)                       | \$80,198             | \$1,206,171         | \$1,286,369     | \$1,504,418   | \$218,049            |
| Property (700)                       | \$150,141            | \$552,095           | \$702,236       | \$1,587,474   | \$885,238            |
| Other Objects (800)                  | \$1,050              | \$128,950           | \$130,000       | \$131,792     | \$1,792              |
| Other Items (900)                    | \$5,029,890          | \$127,689           | \$5,157,578     | \$13,000,000  | \$7,842,422          |
| TOTAL EXPENDITURES                   | \$17,899,412         | \$70,839,886        | \$88,739,298    | \$105,771,990 | \$17,032,692         |
| SURPLUS / (DEFICIT)                  | \$20,157,126         | \$4,576,500         | \$24,733,626    | \$7,397,387   | \$17,336,239         |
| ENDING FUND BALANCE                  | \$20,157,126         |                     | \$24,733,626    | \$7,397,387   | \$17,336,239         |