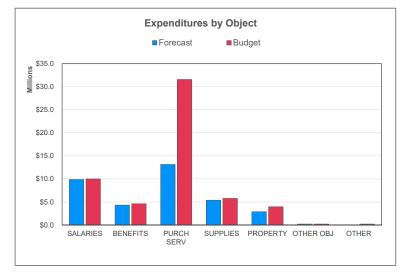

### **Education Fund | Financial Forecast**

For the Period Ending February 28, 2019

|                                      |                      | Add: Anticipated    |                 |               | Variance Favorable / |
|--------------------------------------|----------------------|---------------------|-----------------|---------------|----------------------|
|                                      | Current Year-to-Date | Revenues / Expenses | Annual Forecast | Annual Budget | (Unfavorable)        |
| REVENUES                             |                      |                     |                 |               |                      |
| Local                                | \$373,417            | \$825,296           | \$1,198,712     | \$1,000,000   | \$198,712            |
| Intermediate                         | \$0                  | \$0                 | \$0             | \$0           | \$0                  |
| State                                | \$14,622,891         | \$74,591,090        | \$89,213,981    | \$89,109,146  | \$104,835            |
| Federal                              | \$0                  | \$0                 | \$0             | \$0           | \$0                  |
| Other Financing Sources/Income Items | \$23,060,230         | \$0                 | \$23,060,230    | \$23,060,230  | \$0                  |
| TOTAL REVENUE                        | \$38,056,538         | \$75,416,386        | \$113,472,924   | \$113,169,376 | \$303,547            |
|                                      |                      |                     |                 |               |                      |
| EXPENDITURES                         |                      |                     |                 |               |                      |
| Salaries (100)                       | \$8,631,864          | \$44,963,449        | \$53,595,313    | \$54,035,967  | \$440,654            |
| Employee Benefits (200)              | \$3,761,172          | \$15,135,658        | \$18,896,830    | \$21,900,962  | \$3,004,132          |
| Purchased Services (300-500)         | \$245,098            | \$8,725,875         | \$8,970,973     | \$13,611,378  | \$4,640,405          |
| Supplies (600)                       | \$80,198             | \$1,206,171         | \$1,286,369     | \$1,504,418   | \$218,049            |
| Property (700)                       | \$150,141            | \$552,095           | \$702,236       | \$1,587,474   | \$885,238            |
| Other Objects (800)                  | \$1,050              | \$128,950           | \$130,000       | \$131,792     | \$1,792              |
| Other Items (900)                    | \$5,029,890          | \$127,689           | \$5,157,578     | \$13,000,000  | \$7,842,422          |
| TOTAL EXPENDITURES                   | \$17,899,412         | \$70,839,886        | \$88,739,298    | \$105,771,990 | \$17,032,692         |
| SURPLUS / (DEFICIT)                  | \$20,157,126         | \$4,576,500         | \$24,733,626    | \$7,397,387   | \$17,336,239         |
| ENDING FUND BALANCE                  | \$20,157,126         |                     | \$24,733,626    | \$7,397,387   | \$17,336,239         |