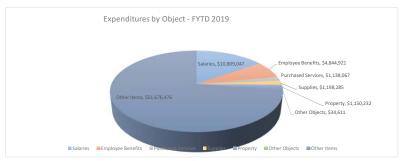

#### **Education | Expenditure Dashboard**

#### For the Period Ending February 28, 2019

Projected Year-End Fund Balance

Projected YTD Expenditures 13.08%

**Actual YTD Expenditures** 

| Top 10 Education Expenditures by Cost Center (Year-to-Date) |           |            |          |            |  |  |  |
|-------------------------------------------------------------|-----------|------------|----------|------------|--|--|--|
|                                                             | Jan. Rank | Educ Fund  | Op Fund  | Total      |  |  |  |
| Cole Elementary                                             | 1         | \$1,477.26 | \$308.38 | \$1,785.64 |  |  |  |
| Wainwright Middle                                           | 2         | \$1,403.71 | \$310.58 | \$1,714.29 |  |  |  |
| Dayton Elementary                                           | 3         | \$1,348.17 | \$289.81 | \$1,637.98 |  |  |  |
| Mintonye Elementary                                         | 6         | \$1,321.42 | \$252.95 | \$1,574.37 |  |  |  |
| Wyandotte Elementary                                        | 7         | \$1,316.37 | \$251.44 | \$1,567.81 |  |  |  |
| Battle Ground Elementary                                    | 5         | \$1,304.01 | \$339.43 | \$1,643.44 |  |  |  |
| Woodland Elementary                                         | 8         | \$1,301.16 | \$299.38 | \$1,600.54 |  |  |  |
| Burnett Creek Elementary                                    | 4         | \$1,294.69 | \$340.62 | \$1,635.31 |  |  |  |
| Mayflower Mill Elementary                                   | 12        | \$1,267.86 | \$234.51 | \$1,502.37 |  |  |  |
| Wea Ridge Elementary                                        | 9         | \$1,262.16 | \$325.03 | \$1,587.19 |  |  |  |
| (Ranked by Education Fund)                                  |           |            |          |            |  |  |  |
| Average All Cost Centers                                    |           | \$1,236.48 | \$289.46 | \$1,525.94 |  |  |  |
| Average All Title I Cost Centers                            |           | \$1,281.62 | \$291.88 | \$1,573.50 |  |  |  |