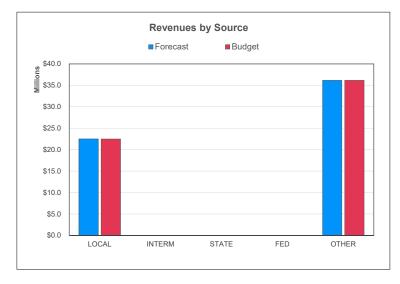

### **Education Fund | Financial Forecast**

For the Period Ending February 28, 2019

|                                      |                      | Add: Anticipated    |                 |               | Variance Favorable / |
|--------------------------------------|----------------------|---------------------|-----------------|---------------|----------------------|
|                                      | Current Year-to-Date | Revenues / Expenses | Annual Forecast | Annual Budget | (Unfavorable)        |
| REVENUES                             |                      |                     |                 |               |                      |
| Local                                | \$373,417            | \$825,296           | \$1,198,712     | \$1,000,000   | \$198,712            |
| Intermediate                         | \$0                  | \$0                 | \$0             | \$0           | \$0                  |
| State                                | \$14,622,891         | \$74,591,090        | \$89,213,981    | \$89,109,146  | \$104,835            |
| Federal                              | \$0                  | \$0                 | \$0             | \$0           | \$0                  |
| Other Financing Sources/Income Items | \$23,060,230         | \$0                 | \$23,060,230    | \$23,060,230  | \$0                  |
| TOTAL REVENUE                        | \$38,056,538         | \$75,416,386        | \$113,472,924   | \$113,169,376 | \$303,547            |
|                                      |                      |                     |                 |               |                      |
| EXPENDITURES                         |                      |                     |                 |               |                      |
| Salaries (100)                       | \$8,631,864          | \$44,963,449        | \$53,595,313    | \$54,035,967  | \$440,654            |
| Employee Benefits (200)              | \$3,761,172          | \$15,135,658        | \$18,896,830    | \$21,900,962  | \$3,004,132          |
| Purchased Services (300-500)         | \$245,098            | \$8,725,875         | \$8,970,973     | \$13,611,378  | \$4,640,405          |
| Supplies (600)                       | \$80,198             | \$1,206,171         | \$1,286,369     | \$1,504,418   | \$218,049            |
| Property (700)                       | \$150,141            | \$552,095           | \$702,236       | \$1,587,474   | \$885,238            |
| Other Objects (800)                  | \$1,050              | \$128,950           | \$130,000       | \$131,792     | \$1,792              |
| Other Items (900)                    | \$5,029,890          | \$127,689           | \$5,157,578     | \$13,000,000  | \$7,842,422          |
| TOTAL EXPENDITURES                   | \$17,899,412         | \$70,839,886        | \$88,739,298    | \$105,771,990 | \$17,032,692         |
| SURPLUS / (DEFICIT)                  | \$20,157,126         | \$4,576,500         | \$24,733,626    | \$7,397,387   | \$17,336,239         |
| ENDING FUND BALANCE                  | \$20,157,126         |                     | \$24,733,626    | \$7,397,387   | \$17,336,239         |