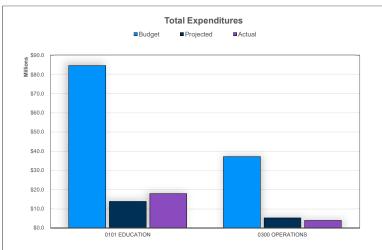

### **Education Fund | Financial Forecast**

For the Period Ending February 28, 2019

|                                      |                      | Add: Anticipated    |                 |               | Variance Favorable / |
|--------------------------------------|----------------------|---------------------|-----------------|---------------|----------------------|
|                                      | Current Year-to-Date | Revenues / Expenses | Annual Forecast | Annual Budget | (Unfavorable)        |
| REVENUES                             |                      |                     |                 |               |                      |
| Local                                | \$373,417            | \$825,296           | \$1,198,712     | \$1,000,000   | \$198,712            |
| Intermediate                         | \$0                  | \$0                 | \$0             | \$0           | \$0                  |
| State                                | \$14,622,891         | \$74,591,090        | \$89,213,981    | \$89,109,146  | \$104,835            |
| Federal                              | \$0                  | \$0                 | \$0             | \$0           | \$0                  |
| Other Financing Sources/Income Items | \$23,060,230         | \$0                 | \$23,060,230    | \$23,060,230  | \$0                  |
| TOTAL REVENUE                        | \$38,056,538         | \$75,416,386        | \$113,472,924   | \$113,169,376 | \$303,547            |
|                                      |                      |                     |                 |               |                      |
| EXPENDITURES                         |                      |                     |                 |               |                      |
| Salaries (100)                       | \$8,631,864          | \$44,963,449        | \$53,595,313    | \$54,035,967  | \$440,654            |
| Employee Benefits (200)              | \$3,761,172          | \$15,135,658        | \$18,896,830    | \$21,900,962  | \$3,004,132          |
| Purchased Services (300-500)         | \$245,098            | \$8,725,875         | \$8,970,973     | \$13,611,378  | \$4,640,405          |
| Supplies (600)                       | \$80,198             | \$1,206,171         | \$1,286,369     | \$1,504,418   | \$218,049            |
| Property (700)                       | \$150,141            | \$552,095           | \$702,236       | \$1,587,474   | \$885,238            |
| Other Objects (800)                  | \$1,050              | \$128,950           | \$130,000       | \$131,792     | \$1,792              |
| Other Items (900)                    | \$5,029,890          | \$127,689           | \$5,157,578     | \$13,000,000  | \$7,842,422          |
| TOTAL EXPENDITURES                   | \$17,899,412         | \$70,839,886        | \$88,739,298    | \$105,771,990 | \$17,032,692         |
| SURPLUS / (DEFICIT)                  | \$20,157,126         | \$4,576,500         | \$24,733,626    | \$7,397,387   | \$17,336,239         |
| ENDING FUND BALANCE                  | \$20,157,126         |                     | \$24,733,626    | \$7,397,387   | \$17,336,239         |