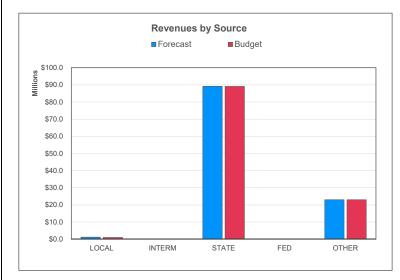

### **Education Fund | Financial Forecast**

For the Period Ending February 28, 2019

|                                      |                      | Add: Anticipated    |                 |               | Variance Favorable / |
|--------------------------------------|----------------------|---------------------|-----------------|---------------|----------------------|
|                                      | Current Year-to-Date | Revenues / Expenses | Annual Forecast | Annual Budget | (Unfavorable)        |
| REVENUES                             |                      |                     |                 |               |                      |
| Local                                | \$373,417            | \$825,296           | \$1,198,712     | \$1,000,000   | \$198,712            |
| Intermediate                         | \$0                  | \$0                 | \$0             | \$0           | \$0                  |
| State                                | \$14,622,891         | \$74,591,090        | \$89,213,981    | \$89,109,146  | \$104,835            |
| Federal                              | \$0                  | \$0                 | \$0             | \$0           | \$0                  |
| Other Financing Sources/Income Items | \$23,060,230         | \$0                 | \$23,060,230    | \$23,060,230  | \$0                  |
| TOTAL REVENUE                        | \$38,056,538         | \$75,416,386        | \$113,472,924   | \$113,169,376 | \$303,547            |
|                                      |                      |                     |                 |               |                      |
| EXPENDITURES                         |                      |                     |                 |               |                      |
| Salaries (100)                       | \$8,631,864          | \$44,963,449        | \$53,595,313    | \$54,035,967  | \$440,654            |
| Employee Benefits (200)              | \$3,761,172          | \$15,135,658        | \$18,896,830    | \$21,900,962  | \$3,004,132          |
| Purchased Services (300-500)         | \$245,098            | \$8,725,875         | \$8,970,973     | \$13,611,378  | \$4,640,405          |
| Supplies (600)                       | \$80,198             | \$1,206,171         | \$1,286,369     | \$1,504,418   | \$218,049            |
| Property (700)                       | \$150,141            | \$552,095           | \$702,236       | \$1,587,474   | \$885,238            |
| Other Objects (800)                  | \$1,050              | \$128,950           | \$130,000       | \$131,792     | \$1,792              |
| Other Items (900)                    | \$5,029,890          | \$127,689           | \$5,157,578     | \$13,000,000  | \$7,842,422          |
| TOTAL EXPENDITURES                   | \$17,899,412         | \$70,839,886        | \$88,739,298    | \$105,771,990 | \$17,032,692         |
| SURPLUS / (DEFICIT)                  | \$20,157,126         | \$4,576,500         | \$24,733,626    | \$7,397,387   | \$17,336,239         |
| ENDING FUND BALANCE                  | \$20,157,126         |                     | \$24,733,626    | \$7,397,387   | \$17,336,239         |

## Referendum Debt Exempt Capital Fund | Financial Forecast

For the Period Ending February 28, 2019

|                                      |                      | Add: Anticipated    |                 |               | Variance Favorable / |
|--------------------------------------|----------------------|---------------------|-----------------|---------------|----------------------|
|                                      | Current Year-to-Date | Revenues / Expenses | Annual Forecast | Annual Budget | (Unfavorable)        |
| REVENUES                             |                      |                     |                 |               |                      |
| Local                                | \$75,017             | \$22,436,754        | \$22,511,771    | \$22,491,689  | \$20,082             |
| Intermediate                         | \$0                  | \$0                 | \$0             | \$0           | \$0                  |
| State                                | \$0                  | \$0                 | \$0             | \$0           | \$0                  |
| Federal                              | \$0                  | \$0                 | \$0             | \$0           | \$0                  |
| Other Financing Sources/Income Items | \$26,557,171         | \$9,608,311         | \$36,165,482    | \$36,165,482  | \$0                  |
| TOTAL REVENUE                        | \$26,632,188         | \$32,045,065        | \$58,677,253    | \$58,657,171  | \$20,082             |
|                                      |                      |                     |                 |               |                      |
| EXPENDITURES                         |                      |                     |                 |               |                      |
| Salaries (100)                       | \$1,613,076          | \$8,276,751         | \$9,889,827     | \$9,999,911   | \$110,084            |
| Employee Benefits (200)              | \$784,889            | \$3,550,374         | \$4,335,263     | \$4,627,191   | \$291,928            |
| Purchased Services (300-500)         | \$666,078            | \$12,482,582        | \$13,148,659    | \$31,572,192  | \$18,423,533         |
| Supplies (600)                       | \$757,509            | \$4,631,975         | \$5,389,484     | \$5,776,246   | \$386,763            |
| Property (700)                       | \$95,823             | \$2,797,363         | \$2,893,186     | \$3,969,105   | \$1,075,919          |
| Other Objects (800)                  | \$4,018              | \$209,470           | \$213,488       | \$217,421     | \$3,933              |
| Other Items (900)                    | \$0                  | \$0                 | \$0             | \$217,421     | \$217,421            |
| TOTAL EXPENDITURES                   | \$3,921,391          | \$31,948,515        | \$35,869,907    | \$56,379,488  | \$20,509,581         |
|                                      |                      |                     |                 |               |                      |
| SURPLUS / (DEFICIT)                  | \$22,710,797         | \$96,549            | \$22,807,346    | \$2,277,683   | \$20,529,663         |
|                                      |                      |                     |                 | •             |                      |
| ENDING FUND BALANCE                  | \$22,710,797         |                     | \$22,807,346    | \$2,277,683   | \$20,529,662         |