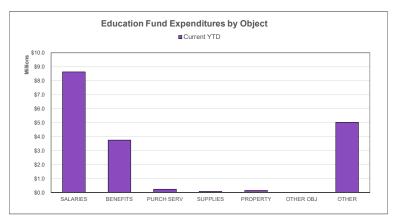

#### **Education | Expenditure Dashboard**

#### For the Period Ending February 28, 2019

Projected Year-End Fund Balance

Projected YTD Expenditures 13.08%

**Actual YTD Expenditures** 

| Top 10 Education Expenditures by Cost Center (Year-to-Date) |           |            |          |            |  |  |  |
|-------------------------------------------------------------|-----------|------------|----------|------------|--|--|--|
|                                                             | Jan. Rank | Educ Fund  | Op Fund  | Total      |  |  |  |
| Cole Elementary                                             | 1         | \$1,477.26 | \$308.38 | \$1,785.64 |  |  |  |
| Wainwright Middle                                           | 2         | \$1,403.71 | \$310.58 | \$1,714.29 |  |  |  |
| Dayton Elementary                                           | 3         | \$1,348.17 | \$289.81 | \$1,637.98 |  |  |  |
| Mintonye Elementary                                         | 6         | \$1,321.42 | \$252.95 | \$1,574.37 |  |  |  |
| Wyandotte Elementary                                        | 7         | \$1,316.37 | \$251.44 | \$1,567.81 |  |  |  |
| Battle Ground Elementary                                    | 5         | \$1,304.01 | \$339.43 | \$1,643.44 |  |  |  |
| Woodland Elementary                                         | 8         | \$1,301.16 | \$299.38 | \$1,600.54 |  |  |  |
| Burnett Creek Elementary                                    | 4         | \$1,294.69 | \$340.62 | \$1,635.31 |  |  |  |
| Mayflower Mill Elementary                                   | 12        | \$1,267.86 | \$234.51 | \$1,502.37 |  |  |  |
| Wea Ridge Elementary                                        | 9         | \$1,262.16 | \$325.03 | \$1,587.19 |  |  |  |
| (Ranked by Education Fund)                                  |           |            |          |            |  |  |  |
| Average All Cost Centers                                    |           | \$1,236.48 | \$289.46 | \$1,525.94 |  |  |  |
| Average All Title I Cost Centers                            |           | \$1,281.62 | \$291.88 | \$1,573.50 |  |  |  |

Projected YTD Salaries / Benefits 17.58%

#### **Actual YTD Other Objects**

Projected YTD Other Objects 1.62%

FORECASTS